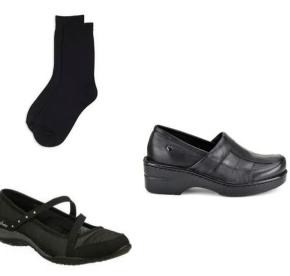

Below are examples of the closed toed shoes, socks and uniform to be provided by the competitor