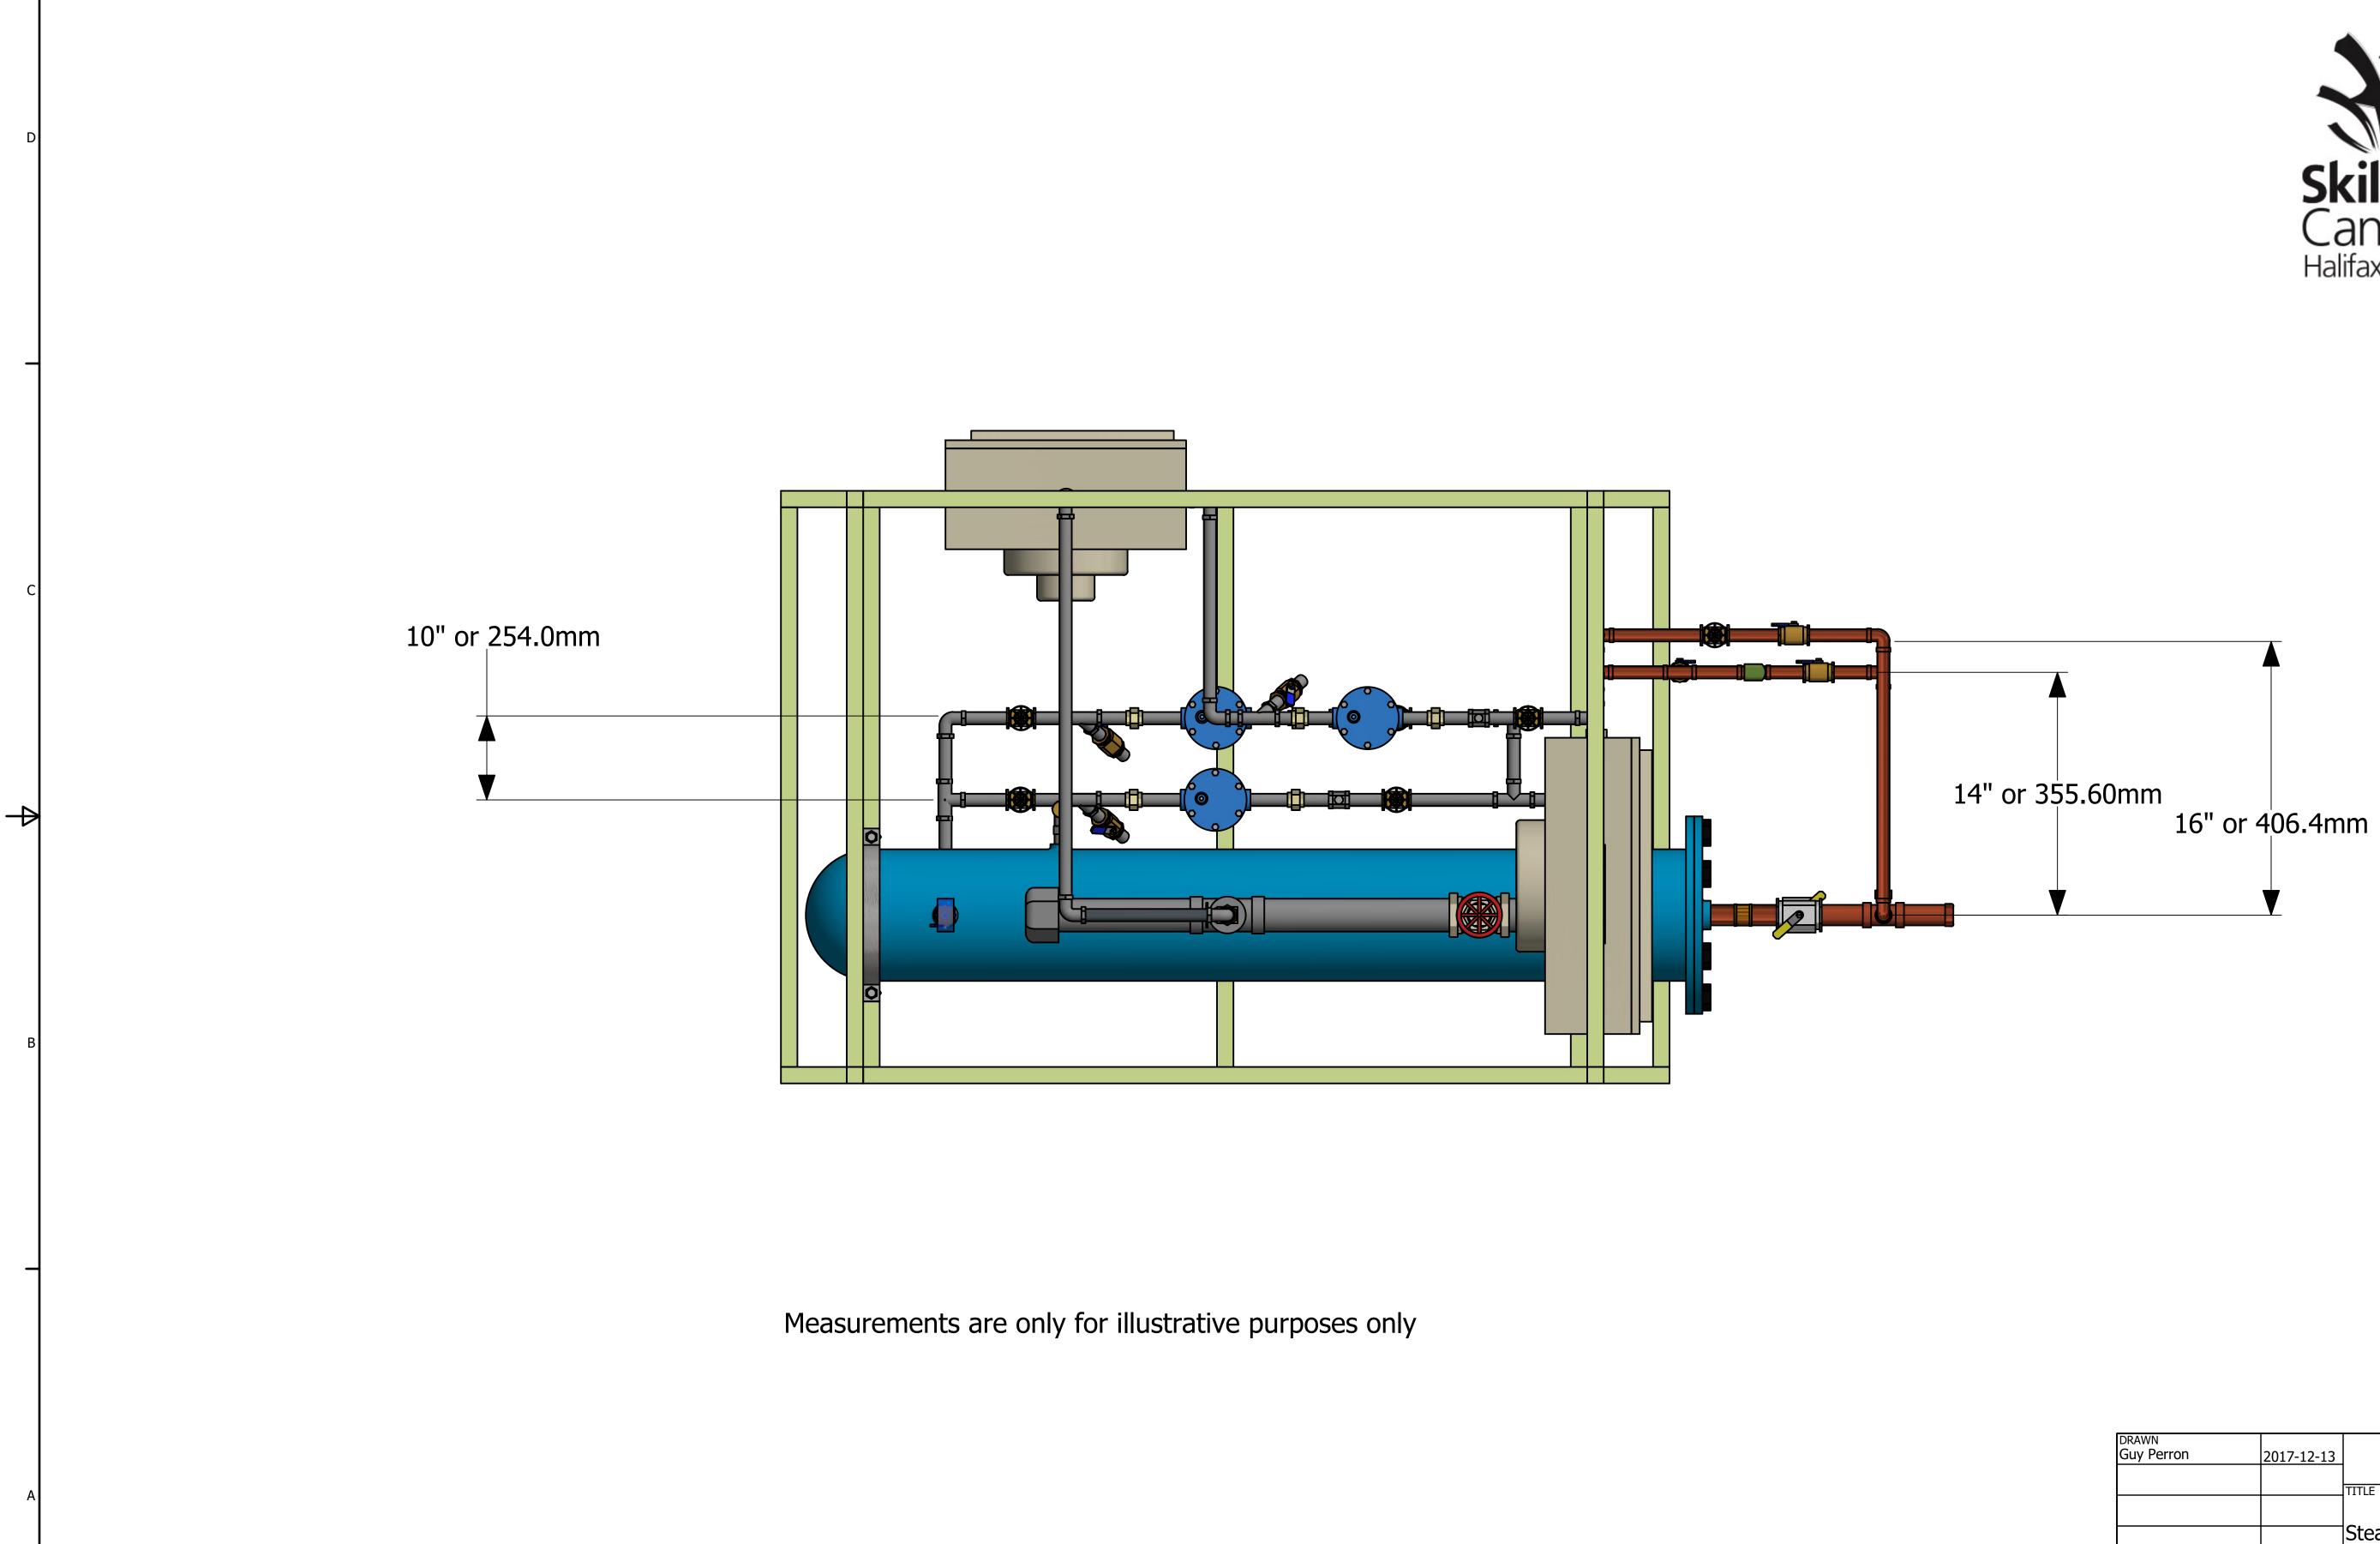

Measurements are for illustrative purposes only

| DRAWN<br>Guy Perron | 2017-12-13 |            | GP CAD Designs      |     |
|---------------------|------------|------------|---------------------|-----|
|                     |            |            |                     |     |
|                     |            |            | let Meter Convertor |     |
|                     |            | Steam to r | Hot Water Converter |     |
|                     |            |            | DWG NO              | REV |
|                     |            |            | Isometric View 1    | 1   |
|                     |            | 1/5        | SHEET 1 OF 7        |     |
|                     | 2          |            | 1                   |     |