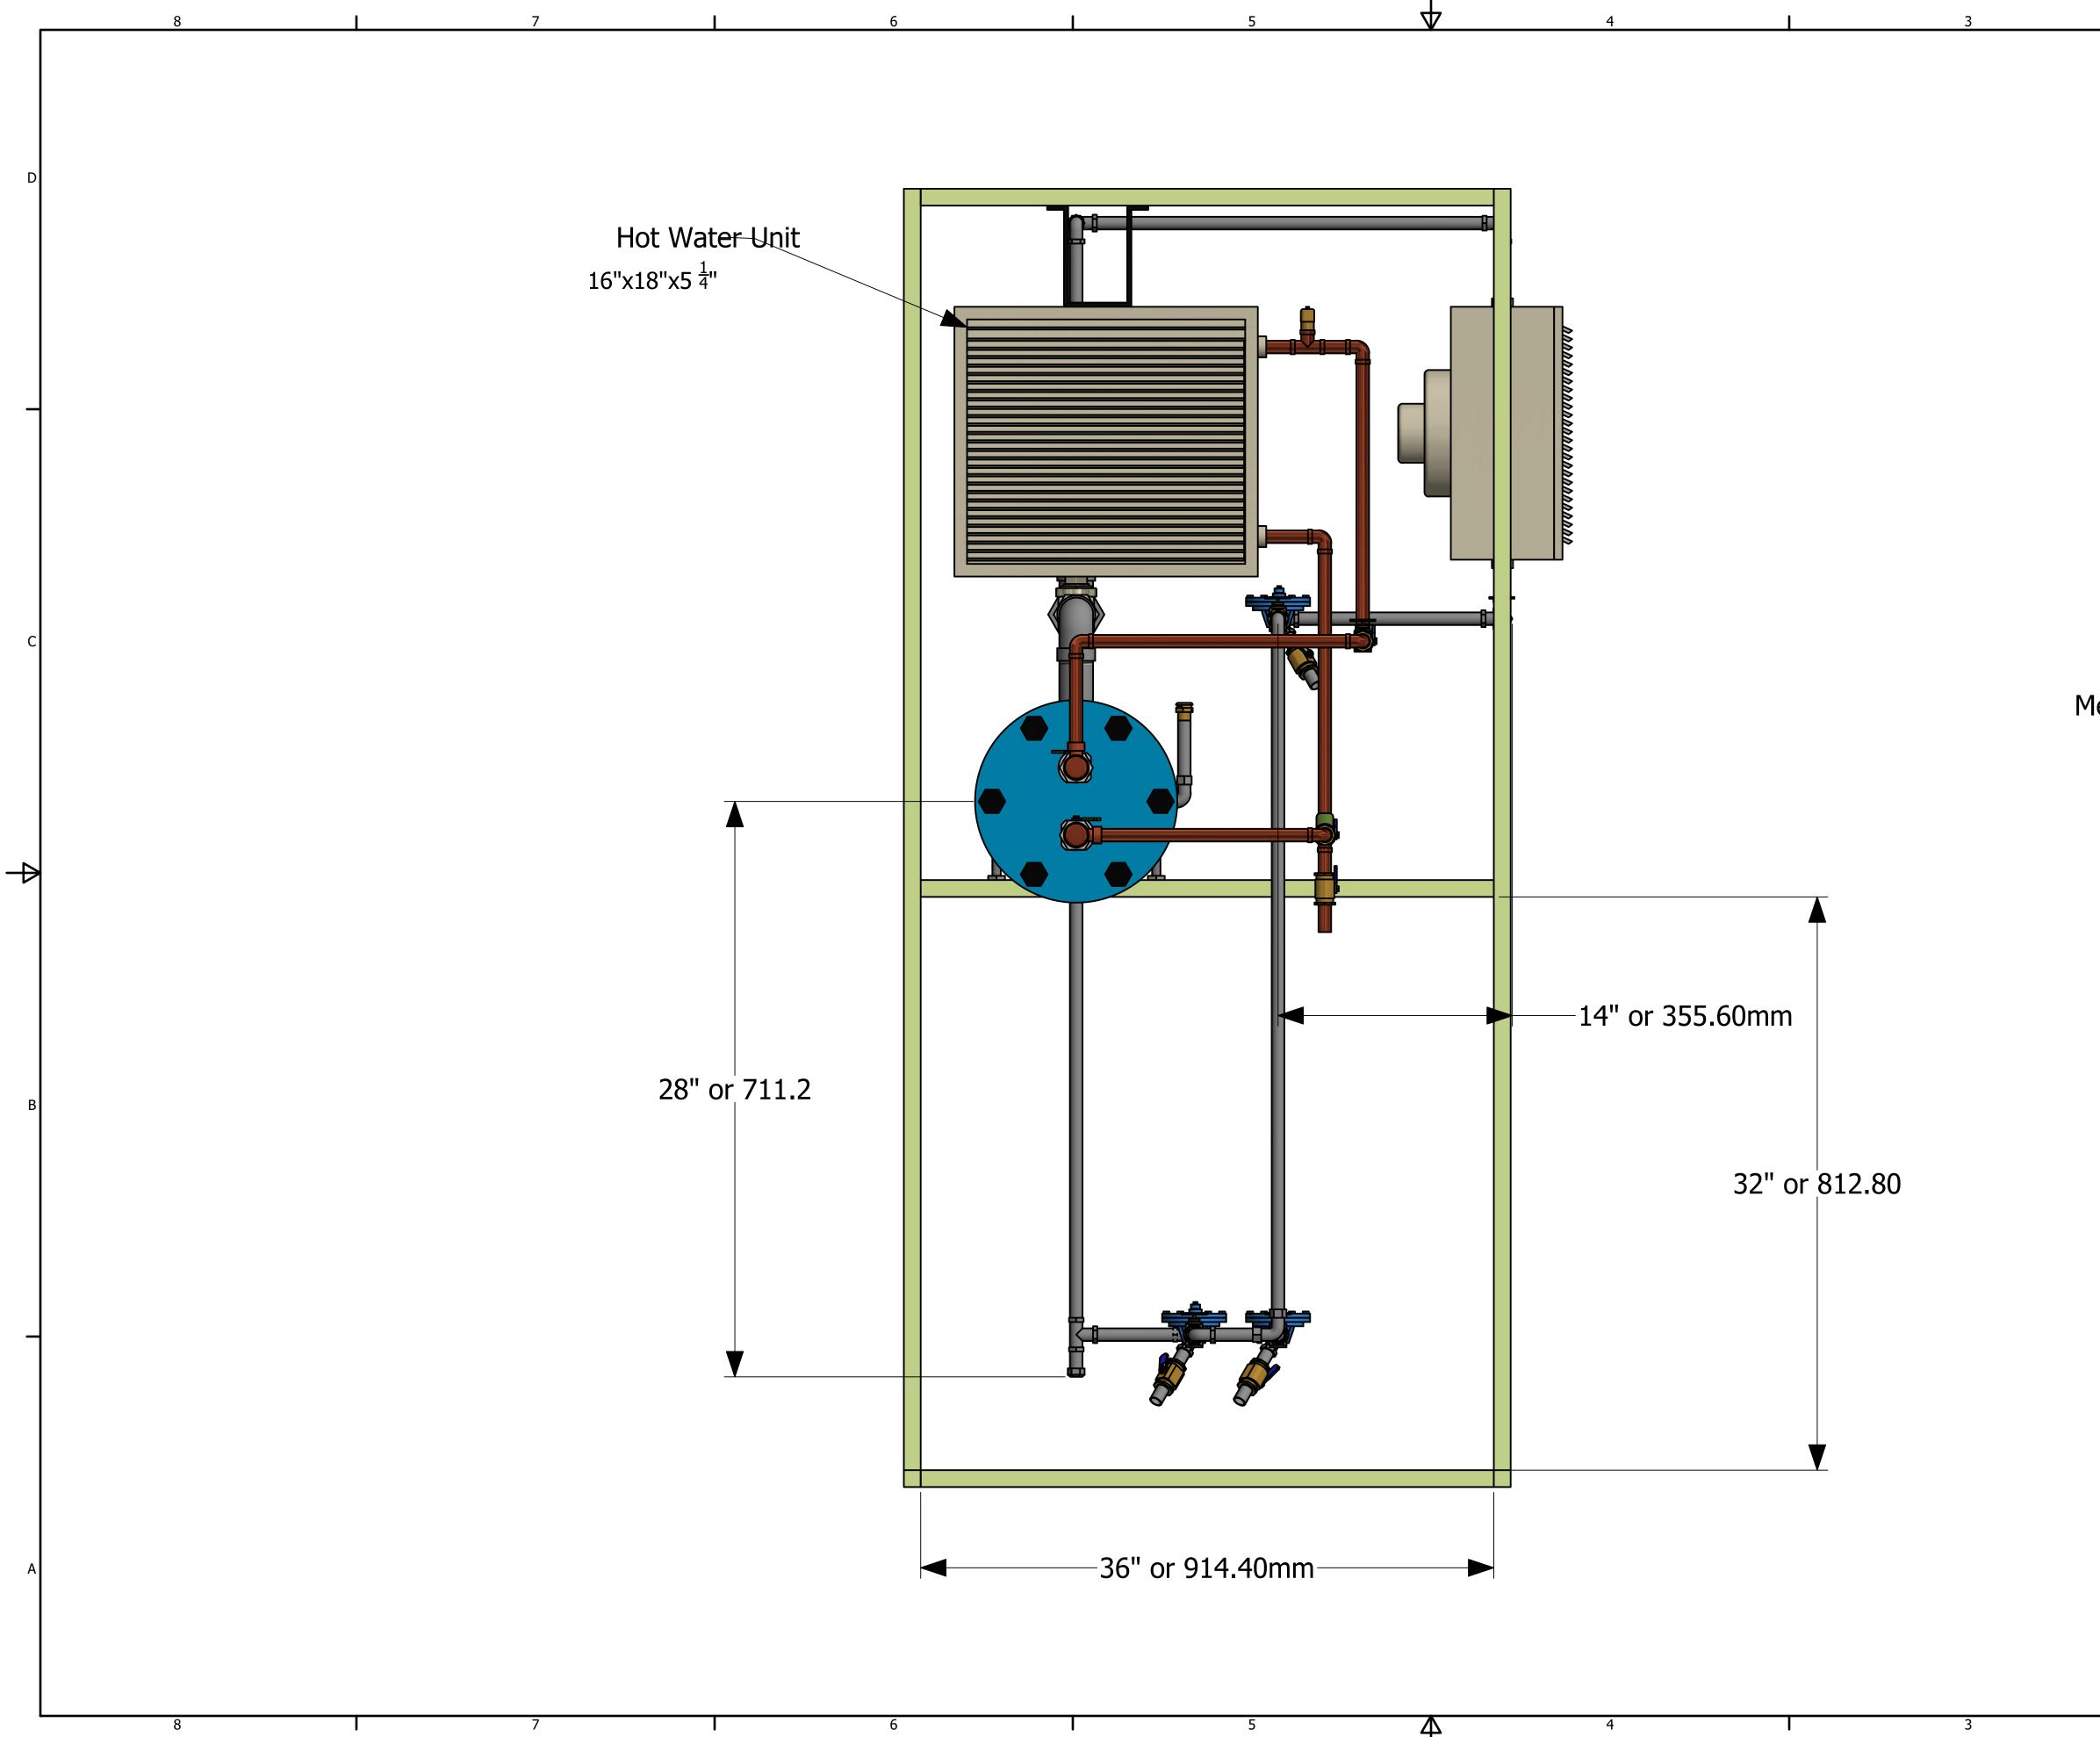

## Measurements are for illustrative purposes only

| DRAWN<br>Guy Perron | 2017-12-13 |            | GP CAD Designs      |     |
|---------------------|------------|------------|---------------------|-----|
|                     |            | Steam to I | Hot Water Converter |     |
|                     |            |            | DWG NO              | REV |
|                     |            |            | Right View          | 1   |
|                     |            | 1/5        | SHEET 5 OF          | 7   |
|                     | 2          |            | 1                   |     |