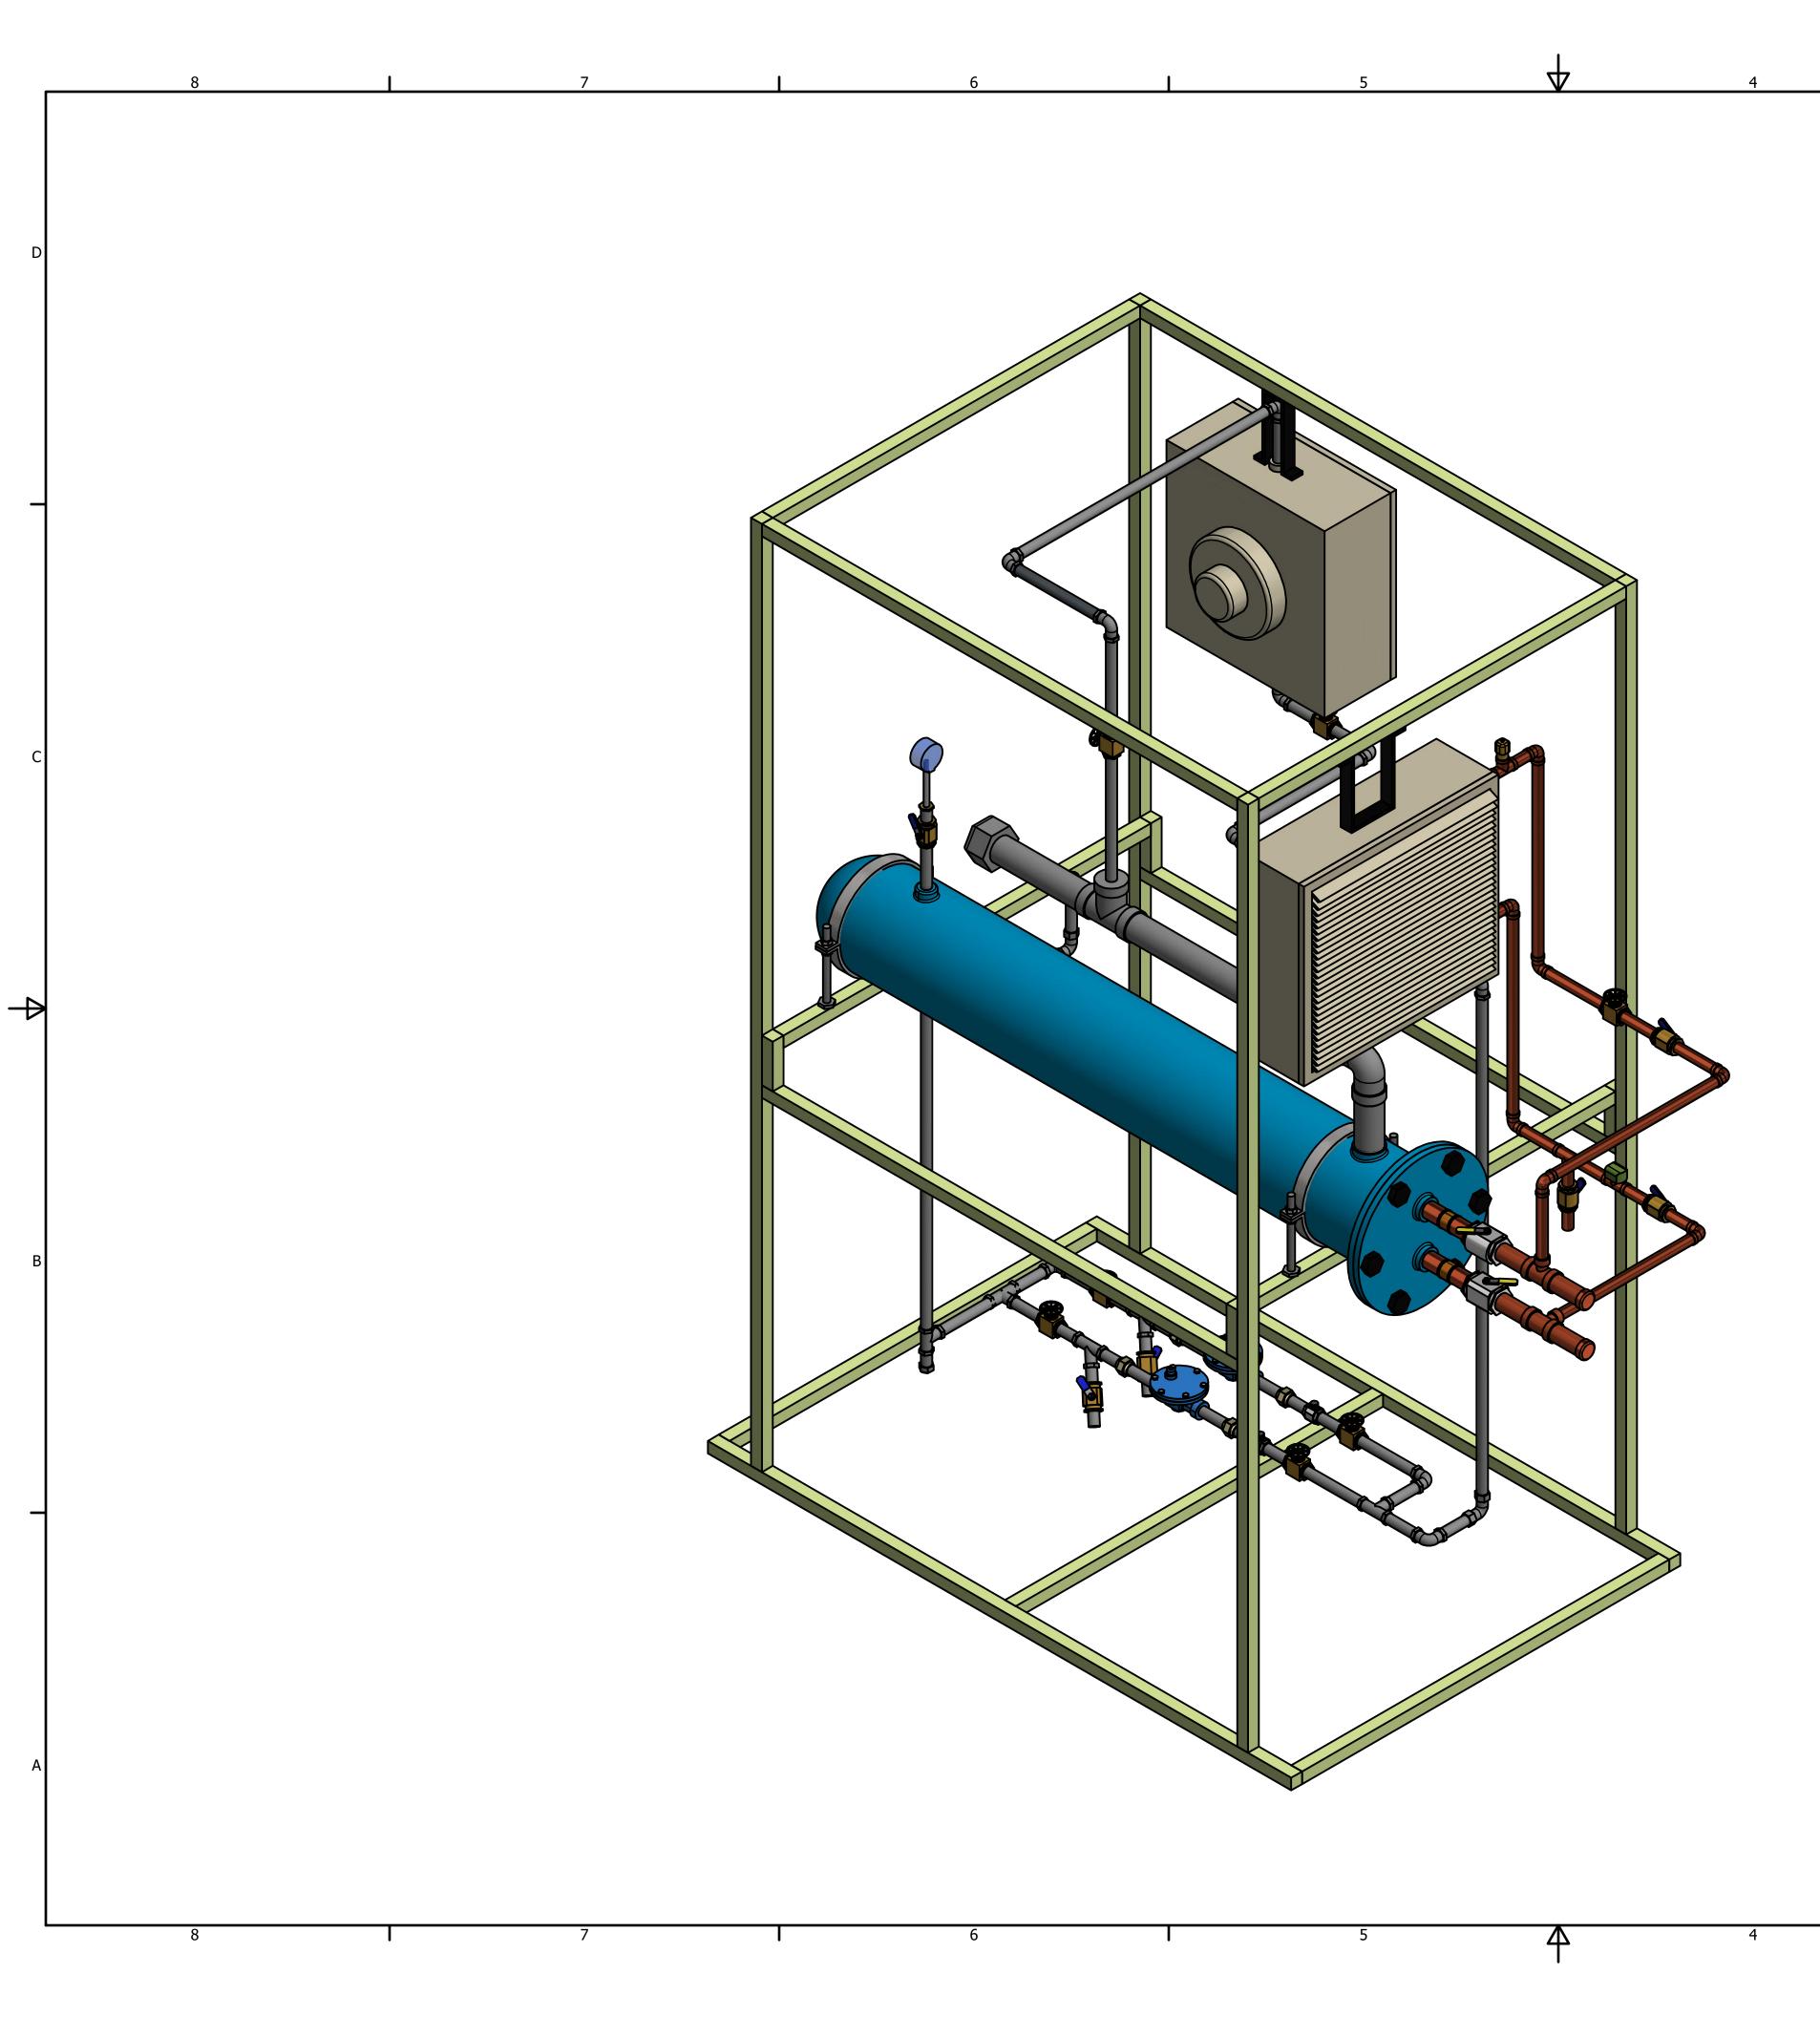

Measurements are for illustrative purposes only

| DRAWN<br>Guy Perron | 2017-12-13 |            | GP CAD Designs      |     |
|---------------------|------------|------------|---------------------|-----|
|                     |            |            |                     |     |
|                     |            |            | let Meter Convertor |     |
|                     |            | Steam to r | Hot Water Converter |     |
|                     |            |            | DWG NO              | REV |
|                     |            |            | Isometric View 1    | 1   |
|                     |            | 1/5        | SHEET 1 OF 7        |     |
|                     | 2          |            | 1                   |     |