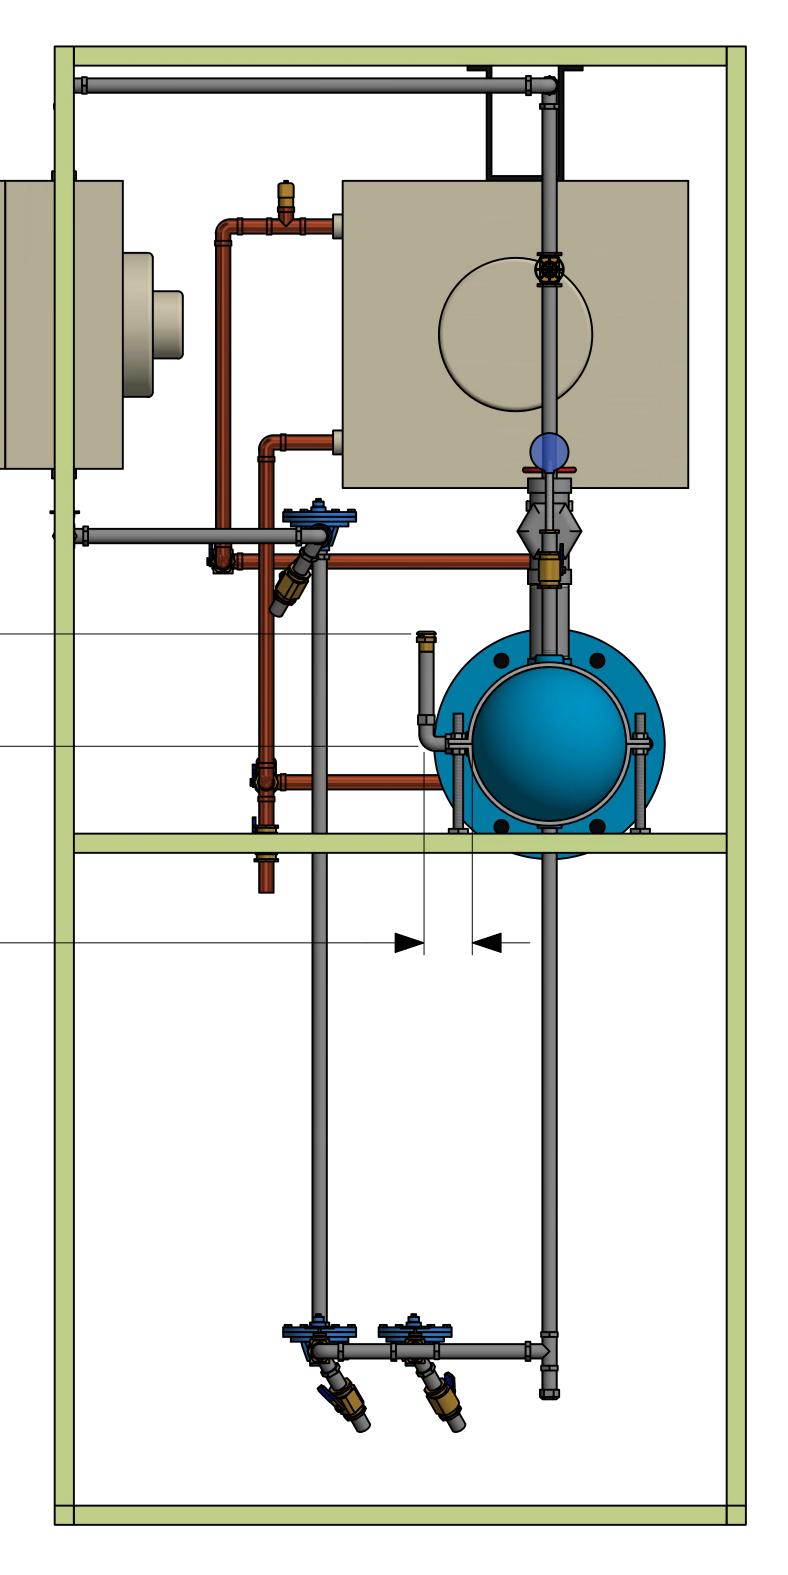

## Measurements are for illustrative purposes only

| DRAWN<br>Guy Perron | 2017-12-13 |            | GP CAD Designs      |     |
|---------------------|------------|------------|---------------------|-----|
|                     |            | Steam to I | Hot Water Converter |     |
|                     |            |            | DWG NO              | REV |
|                     |            |            | Right View          | 1   |
|                     |            | 1/5        | SHEET 5 OF          | 7   |
|                     | 2          |            | 1                   |     |