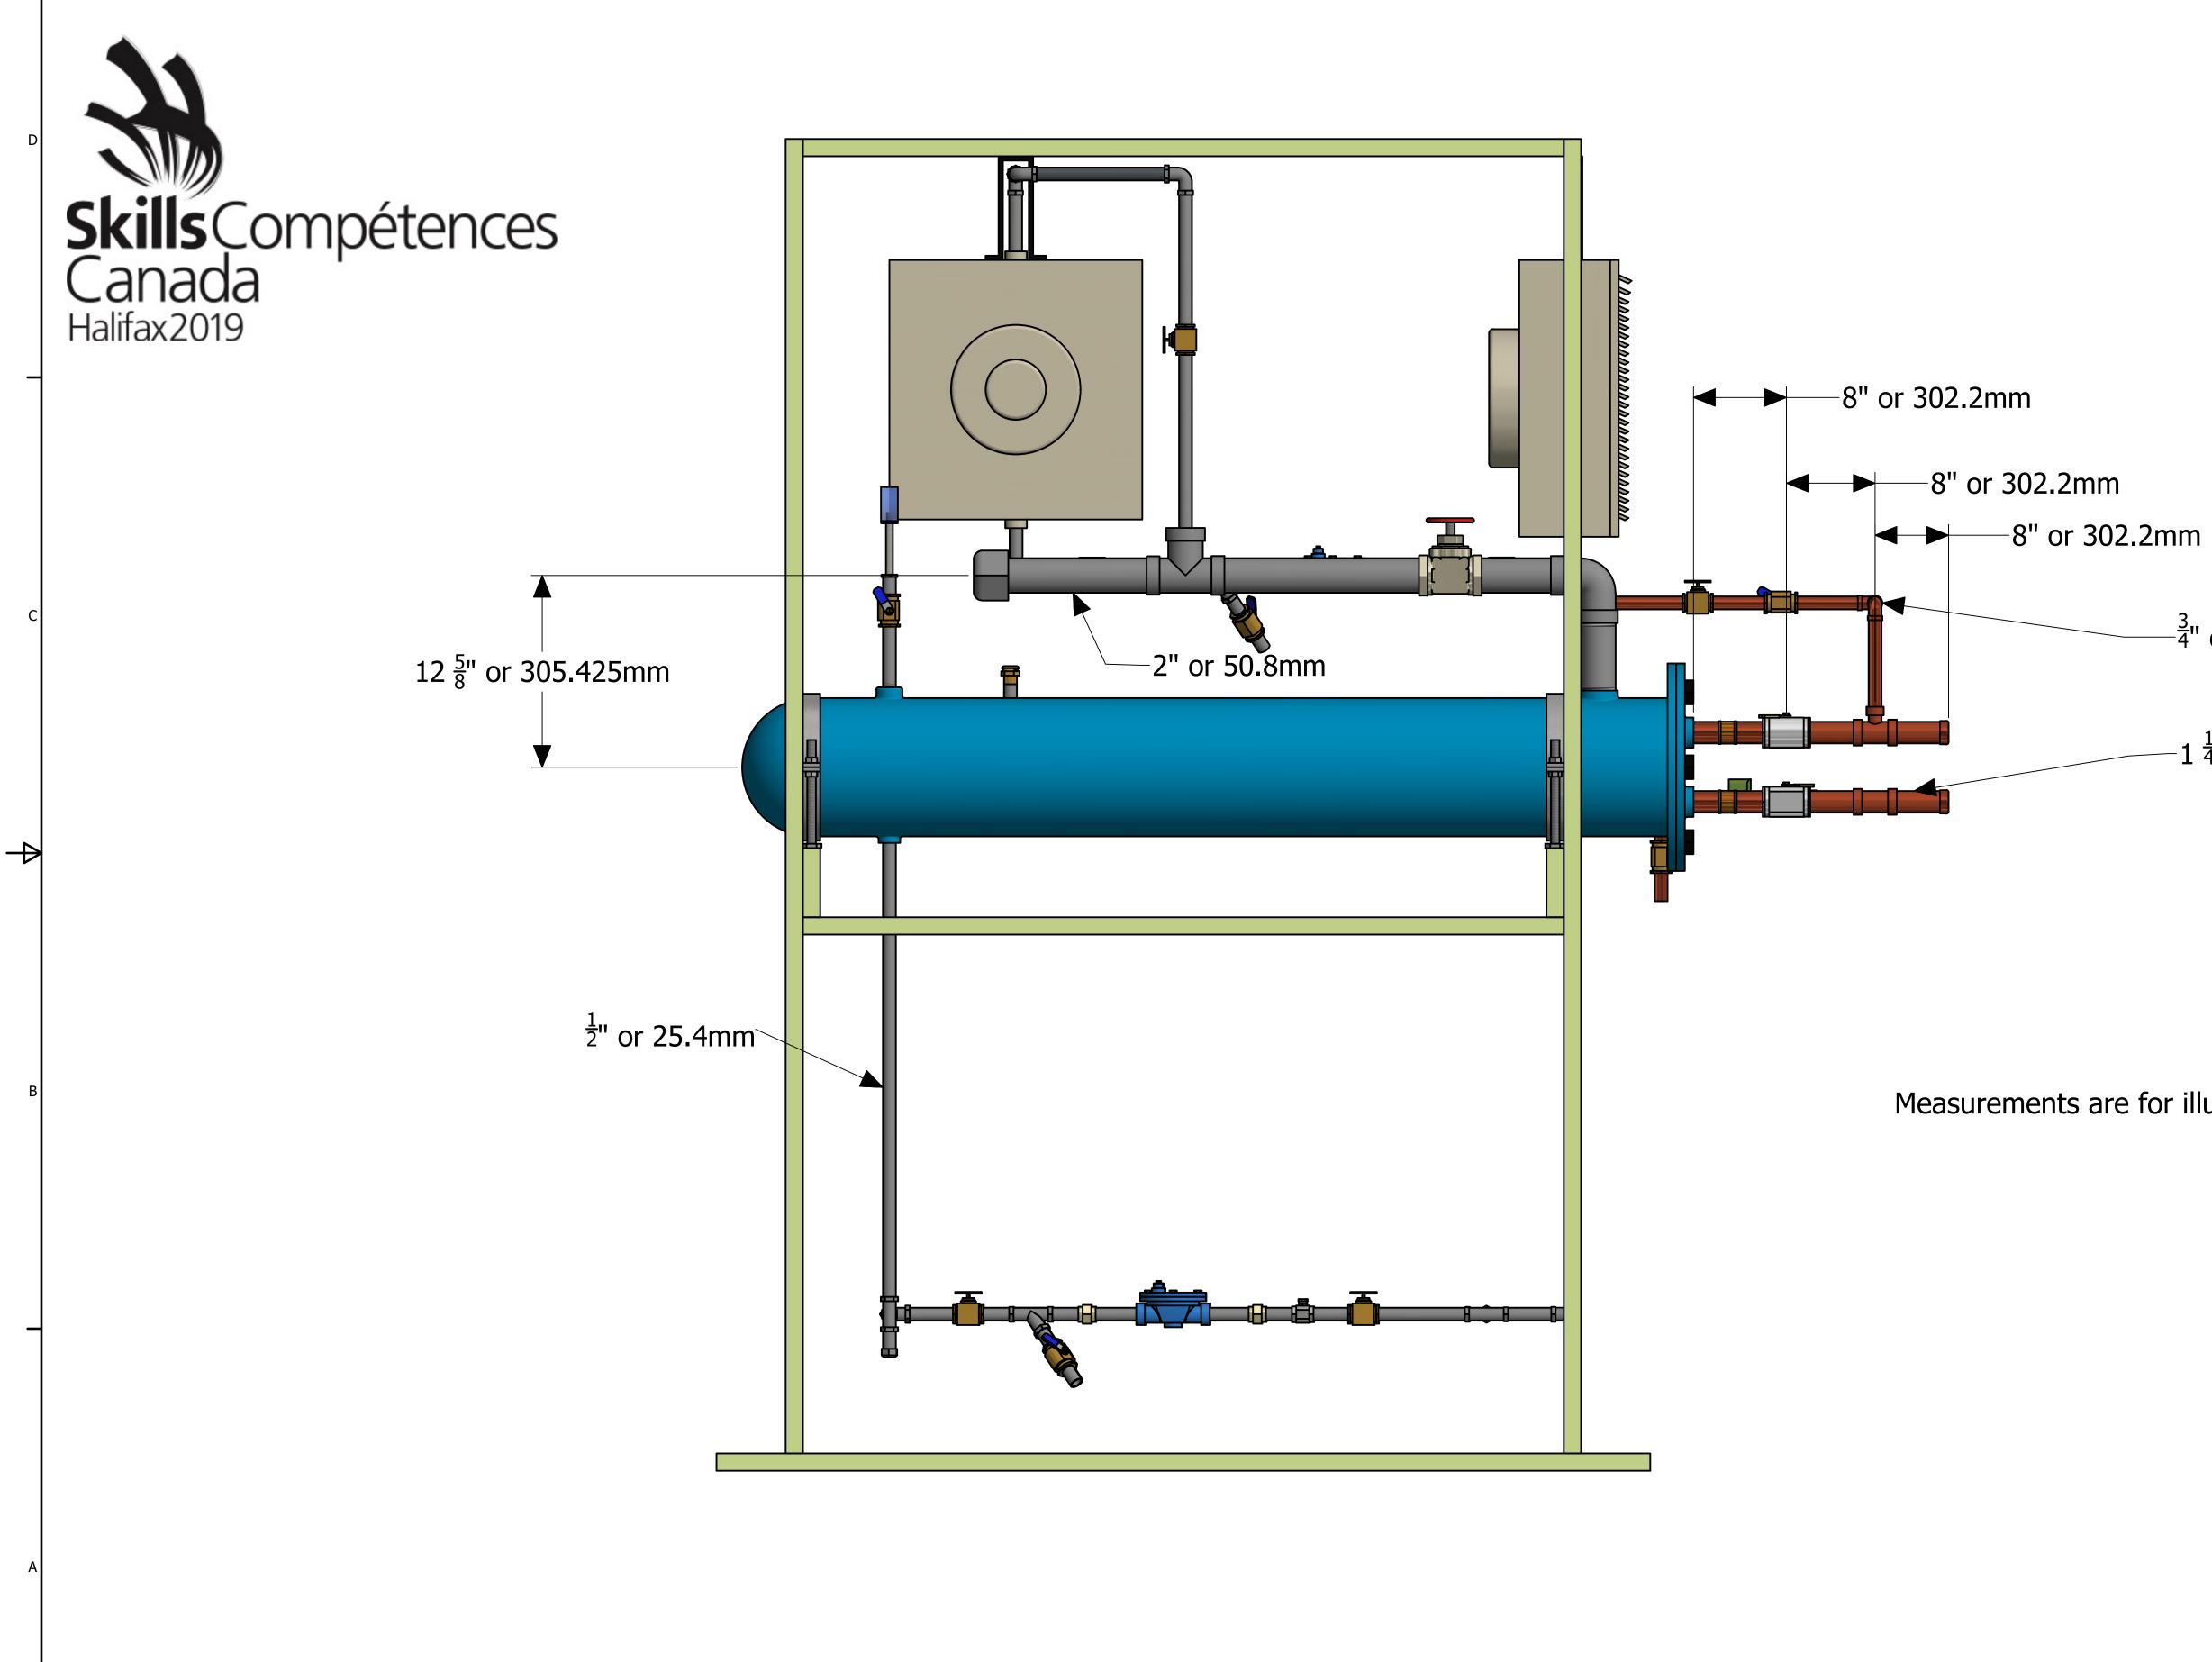

47

 $-\frac{3}{4}$ " or 19.8mm

 $-1\frac{1}{4}$ " or 31.75mm

Measurements are for illustrative purposes only

| DRAWN<br>Guy Perron | 2017-12-13 | -     | GP CAD Designs      |     |
|---------------------|------------|-------|---------------------|-----|
|                     |            | TITLE | Hot Water Converter |     |
|                     |            |       |                     | REV |
|                     |            |       | Front View          | 1   |
|                     |            | 1/5   | SHEET 4 OF          | - 7 |