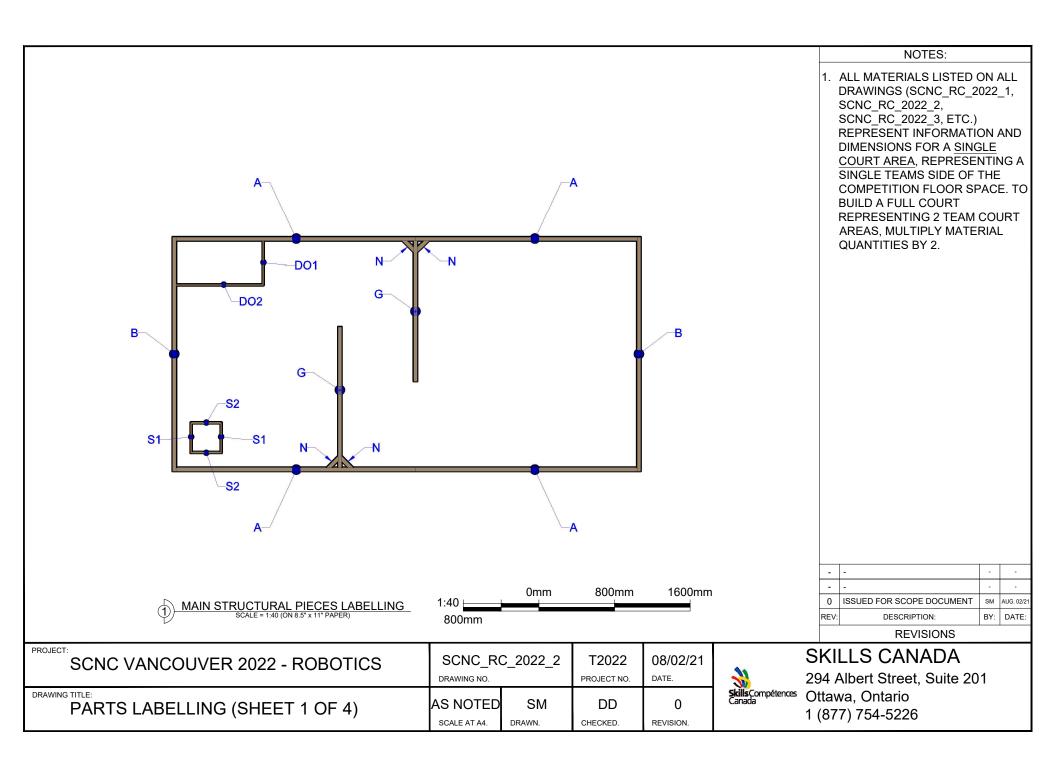

|                                |                                    |                                                          |          | NOTES:                                                                                                                                                                                                                                                                                                                                                                                                                                                          |                                               |
|--------------------------------|------------------------------------|----------------------------------------------------------|----------|-----------------------------------------------------------------------------------------------------------------------------------------------------------------------------------------------------------------------------------------------------------------------------------------------------------------------------------------------------------------------------------------------------------------------------------------------------------------|-----------------------------------------------|
|                                | DOD LABELLING                      |                                                          |          | 1. ALL MATERIALS LISTED ON<br>DRAWINGS (SCNC_RC_2022<br>SCNC_RC_2022_2,<br>SCNC_RC_2022_3, ETC.)<br>REPRESENT INFORMATION<br>DIMENSIONS FOR A <u>SINGLE</u><br><u>COURT AREA</u> , REPRESENTI<br>SINGLE TEAMS SIDE OF TH<br>COMPETITION FLOOR SPAC<br>BUILD A FULL COURT<br>REPRESENTING 2 TEAM CC<br>AREAS, MULTIPLY MATERIA<br>QUANTITIES BY 2.         -       -         -       -         0       ISSUED FOR SCOPE DOCUMENT         REV:       DESCRIPTION: | 2_1,<br>I AND<br>ING A<br>E<br>CE. TO<br>DURT |
| PROJECT:                       |                                    | I I                                                      |          |                                                                                                                                                                                                                                                                                                                                                                                                                                                                 |                                               |
| SCNC VANCOUVER 2022 - ROBOTICS | SCNC_RC_2022_4<br>DRAWING NO.      | T2022         08/02/           PROJECT NO.         DATE. | 说 2      | SKILLS CANADA<br>94 Albert Street, Suite 201                                                                                                                                                                                                                                                                                                                                                                                                                    |                                               |
| PARTS LABELLING (SHEET 3 OF 4) | AS NOTED SM<br>SCALE AT A4. DRAWN. | DD 0<br>CHECKED. REVISION                                | Canada 1 | 0ttawa, Ontario<br>(877) 754-5226                                                                                                                                                                                                                                                                                                                                                                                                                               |                                               |