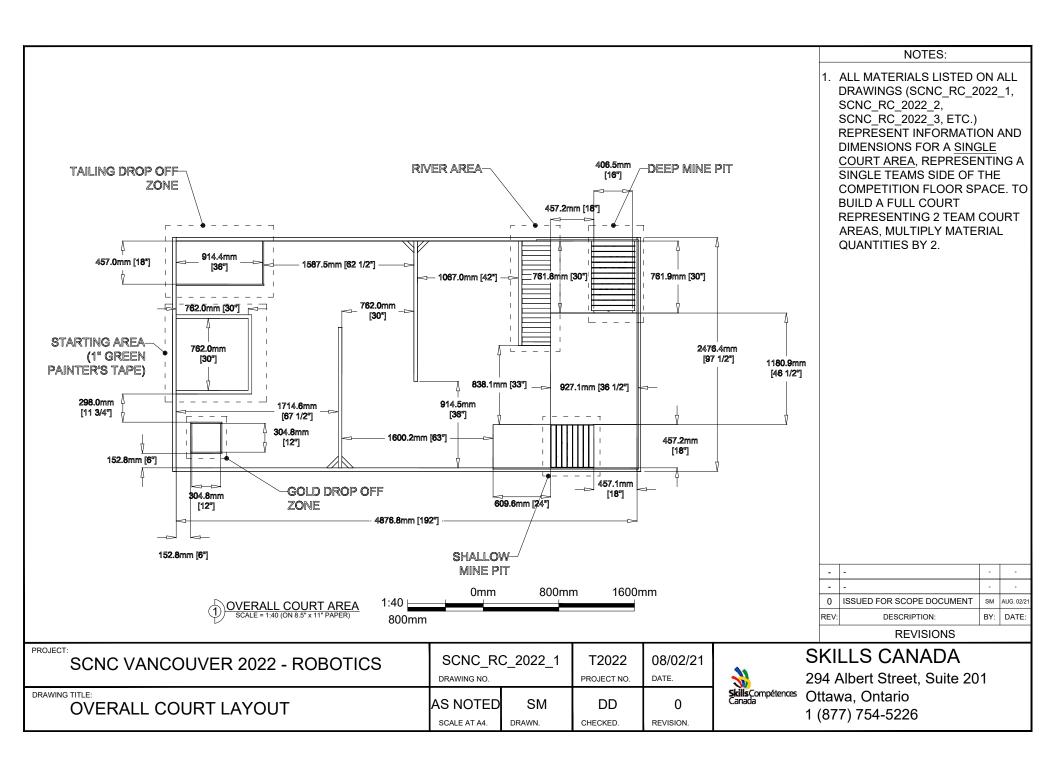

|                                |                                    |                                                          |          | NOTES:                                                                                                                                                                                                                                                                                                                                                                                                                                                          |                                               |
|--------------------------------|------------------------------------|----------------------------------------------------------|----------|-----------------------------------------------------------------------------------------------------------------------------------------------------------------------------------------------------------------------------------------------------------------------------------------------------------------------------------------------------------------------------------------------------------------------------------------------------------------|-----------------------------------------------|
|                                | DOD LABELLING                      |                                                          |          | 1. ALL MATERIALS LISTED ON<br>DRAWINGS (SCNC_RC_2022<br>SCNC_RC_2022_2,<br>SCNC_RC_2022_3, ETC.)<br>REPRESENT INFORMATION<br>DIMENSIONS FOR A <u>SINGLE</u><br><u>COURT AREA</u> , REPRESENTI<br>SINGLE TEAMS SIDE OF TH<br>COMPETITION FLOOR SPAC<br>BUILD A FULL COURT<br>REPRESENTING 2 TEAM CC<br>AREAS, MULTIPLY MATERIA<br>QUANTITIES BY 2.         -       -         -       -         0       ISSUED FOR SCOPE DOCUMENT         REV:       DESCRIPTION: | 2_1,<br>I AND<br>ING A<br>E<br>CE. TO<br>DURT |
| PROJECT:                       |                                    | I I                                                      |          |                                                                                                                                                                                                                                                                                                                                                                                                                                                                 |                                               |
| SCNC VANCOUVER 2022 - ROBOTICS | SCNC_RC_2022_4<br>DRAWING NO.      | T2022         08/02/           PROJECT NO.         DATE. | 说 2      | SKILLS CANADA<br>94 Albert Street, Suite 201                                                                                                                                                                                                                                                                                                                                                                                                                    |                                               |
| PARTS LABELLING (SHEET 3 OF 4) | AS NOTED SM<br>SCALE AT A4. DRAWN. | DD 0<br>CHECKED. REVISION                                | Canada 1 | 0ttawa, Ontario<br>(877) 754-5226                                                                                                                                                                                                                                                                                                                                                                                                                               |                                               |