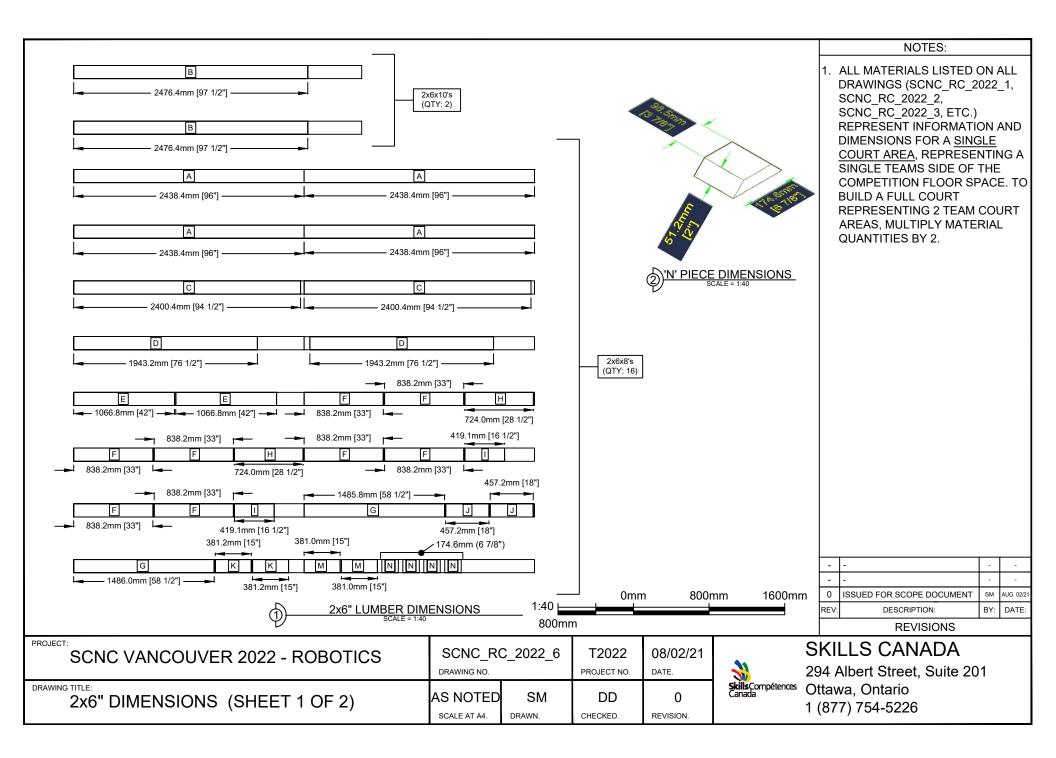

|                                                                                                                                                                  |                                                                                                    |                  |                                                                               |                                                                            |                         |           |                                  |                      | NOTE                                                                                                                                                                                                                                 | S:                                                                                                                        |                                                 |                         |
|------------------------------------------------------------------------------------------------------------------------------------------------------------------|----------------------------------------------------------------------------------------------------|------------------|-------------------------------------------------------------------------------|----------------------------------------------------------------------------|-------------------------|-----------|----------------------------------|----------------------|--------------------------------------------------------------------------------------------------------------------------------------------------------------------------------------------------------------------------------------|---------------------------------------------------------------------------------------------------------------------------|-------------------------------------------------|-------------------------|
|                                                                                                                                                                  |                                                                                                    |                  |                                                                               |                                                                            |                         |           |                                  | 1.                   | ALL MATERIALS I<br>DRAWINGS (SCN<br>SCNC_RC_2022_<br>SCNC_RC_2022_<br>REPRESENT INFO<br>DIMENSIONS FOI<br>COURT AREA, RE<br>SINGLE TEAMS S<br>COMPETITION FL<br>BUILD A FULL CC<br>REPRESENTING<br>AREAS, MULTIPL<br>QUANTITIES BY 2 | C_RC_2(<br>2,<br>3, ETC.)<br>ORMATIC<br>R A <u>SING</u><br>EPRESEN<br>BIDE OF T<br>OOR SP,<br>OURT<br>2 TEAM (<br>Y MATEF | )22_<br>)N A<br><u>LE</u><br>ITIN<br>THE<br>ACE | 1,<br>ND<br>G A<br>. TO |
| 2021 Skills National                                                                                                                                             | <b>Robotics</b> Compe                                                                              | etition: Bill of | f Mate                                                                        | erials (1                                                                  | Court)                  |           |                                  |                      | QUANTITES DT 2                                                                                                                                                                                                                       | <u> </u>                                                                                                                  |                                                 |                         |
| Description2                                                                                                                                                     | •                                                                                                  | Quan             |                                                                               | Web Url                                                                    | *                       |           |                                  |                      |                                                                                                                                                                                                                                      |                                                                                                                           |                                                 |                         |
| 2" x 6" x 10' Standard SPF Dimension Lu                                                                                                                          | mber                                                                                               | 2                |                                                                               |                                                                            | ly/306D9cx              |           |                                  |                      |                                                                                                                                                                                                                                      |                                                                                                                           |                                                 |                         |
| 2" x 6" x 8' Standard SPF Dimension Lur                                                                                                                          | nber                                                                                               | 16               |                                                                               |                                                                            | .ly/2BzgyvA             |           |                                  |                      |                                                                                                                                                                                                                                      |                                                                                                                           |                                                 |                         |
| 2" x 4" x 8' Standard SPF Dimension Lur                                                                                                                          | nber                                                                                               | 3                |                                                                               |                                                                            | .ly/20ZZstZ             |           |                                  |                      |                                                                                                                                                                                                                                      |                                                                                                                           |                                                 |                         |
| 3/4" x 4' x 8' Standard Sheet of Plywoo                                                                                                                          | 3/4" x 4' x 8' Standard Sheet of Plywood<br>1/2-inch x 4 ft. x 8 ft. Standard Spruce Plywood Board |                  | ]                                                                             | https://bit.ly/3zrOX7T                                                     |                         |           |                                  |                      |                                                                                                                                                                                                                                      |                                                                                                                           |                                                 |                         |
| 1/2-inch x 4 ft. x 8 ft. Standard Spruce                                                                                                                         |                                                                                                    |                  | ļ                                                                             | https://bit.ly/3kQfE1Y<br>https://bit.ly/3y3eDYc<br>https://bit.ly/3zuBNXS |                         |           |                                  |                      |                                                                                                                                                                                                                                      |                                                                                                                           |                                                 |                         |
| 0.157-inch x 48-inch x 96-inch White Corrugated Plastic Sheet<br>Type M 1/2-inch x 6 Foot Straight Length Copper Pipe<br>Low Quality Gold Foam Ball (Pack of 10) |                                                                                                    | et 1             | ļ                                                                             |                                                                            |                         |           |                                  |                      |                                                                                                                                                                                                                                      |                                                                                                                           |                                                 |                         |
|                                                                                                                                                                  |                                                                                                    | 3                | I                                                                             |                                                                            |                         |           |                                  |                      |                                                                                                                                                                                                                                      |                                                                                                                           |                                                 |                         |
|                                                                                                                                                                  |                                                                                                    | 2                | 2         https://amzn.to/3wXSPf5           1         https://amzn.to/3rsxxFw |                                                                            |                         |           |                                  |                      |                                                                                                                                                                                                                                      |                                                                                                                           |                                                 |                         |
| 1" Chrome Steel Bearing Balls G25 (Pac                                                                                                                           | 1" Chrome Steel Bearing Balls G25 (Pack of 10)                                                     |                  |                                                                               |                                                                            | https://amzn.to/3rsxxFw |           |                                  |                      |                                                                                                                                                                                                                                      |                                                                                                                           |                                                 |                         |
| 1/2" x 48" Square Wooden Dowel                                                                                                                                   |                                                                                                    | 3                | <u>]</u>                                                                      | https://bit                                                                | ly/3BLCca9              |           |                                  |                      |                                                                                                                                                                                                                                      |                                                                                                                           |                                                 |                         |
|                                                                                                                                                                  |                                                                                                    |                  |                                                                               |                                                                            |                         |           |                                  |                      |                                                                                                                                                                                                                                      |                                                                                                                           |                                                 |                         |
|                                                                                                                                                                  |                                                                                                    |                  |                                                                               |                                                                            |                         |           |                                  |                      |                                                                                                                                                                                                                                      |                                                                                                                           |                                                 |                         |
|                                                                                                                                                                  | DBILL OF MA<br>SCALE =                                                                             | TERIALS          |                                                                               |                                                                            |                         |           |                                  |                      |                                                                                                                                                                                                                                      |                                                                                                                           |                                                 |                         |
|                                                                                                                                                                  |                                                                                                    |                  |                                                                               |                                                                            |                         |           |                                  |                      |                                                                                                                                                                                                                                      |                                                                                                                           |                                                 |                         |
|                                                                                                                                                                  |                                                                                                    |                  |                                                                               |                                                                            |                         |           |                                  | -                    | -                                                                                                                                                                                                                                    |                                                                                                                           | -                                               | -                       |
|                                                                                                                                                                  |                                                                                                    |                  |                                                                               |                                                                            |                         |           |                                  | -                    |                                                                                                                                                                                                                                      |                                                                                                                           |                                                 | •                       |
|                                                                                                                                                                  |                                                                                                    |                  |                                                                               |                                                                            |                         |           |                                  | 0                    |                                                                                                                                                                                                                                      | CUMENT                                                                                                                    | SM A                                            | UG. 02/2                |
|                                                                                                                                                                  |                                                                                                    |                  |                                                                               |                                                                            |                         |           |                                  | RE                   | V: DESCRIPTION                                                                                                                                                                                                                       | :                                                                                                                         | BY:                                             | DATE:                   |
|                                                                                                                                                                  |                                                                                                    |                  |                                                                               |                                                                            |                         |           |                                  |                      | REVISIO                                                                                                                                                                                                                              | ONS                                                                                                                       |                                                 |                         |
| PROJECT:                                                                                                                                                         |                                                                                                    |                  |                                                                               |                                                                            | T2022                   | 00/00/04  |                                  | SK                   | ILLS CANA                                                                                                                                                                                                                            | ΠΔ                                                                                                                        |                                                 |                         |
| SCNC VANCOUVER 2022 - ROBO                                                                                                                                       | HCS                                                                                                | SCNC_RC          | J_20                                                                          | 22_0                                                                       |                         | 08/02/21  | 11                               |                      |                                                                                                                                                                                                                                      |                                                                                                                           |                                                 |                         |
|                                                                                                                                                                  |                                                                                                    | DRAWING NO.      |                                                                               |                                                                            | PROJECT NO.             | DATE.     | <b>Skills</b> Compéten<br>Canada | 294                  | Albert Street, S                                                                                                                                                                                                                     | uite 207                                                                                                                  | 1                                               |                         |
|                                                                                                                                                                  |                                                                                                    | AS NOTED         |                                                                               | SM                                                                         | DD                      | 0         | SkillsCompéten<br>Canada         | <sup>ices</sup> Otta | iwa, Ontario                                                                                                                                                                                                                         |                                                                                                                           |                                                 |                         |
|                                                                                                                                                                  |                                                                                                    |                  |                                                                               |                                                                            |                         | -         |                                  | 1 (87                | 77) 754-5226                                                                                                                                                                                                                         |                                                                                                                           |                                                 |                         |
|                                                                                                                                                                  |                                                                                                    | SCALE AT A4.     | DRAW                                                                          | VN.                                                                        | CHECKED.                | REVISION. |                                  | (-                   | ,                                                                                                                                                                                                                                    |                                                                                                                           |                                                 |                         |