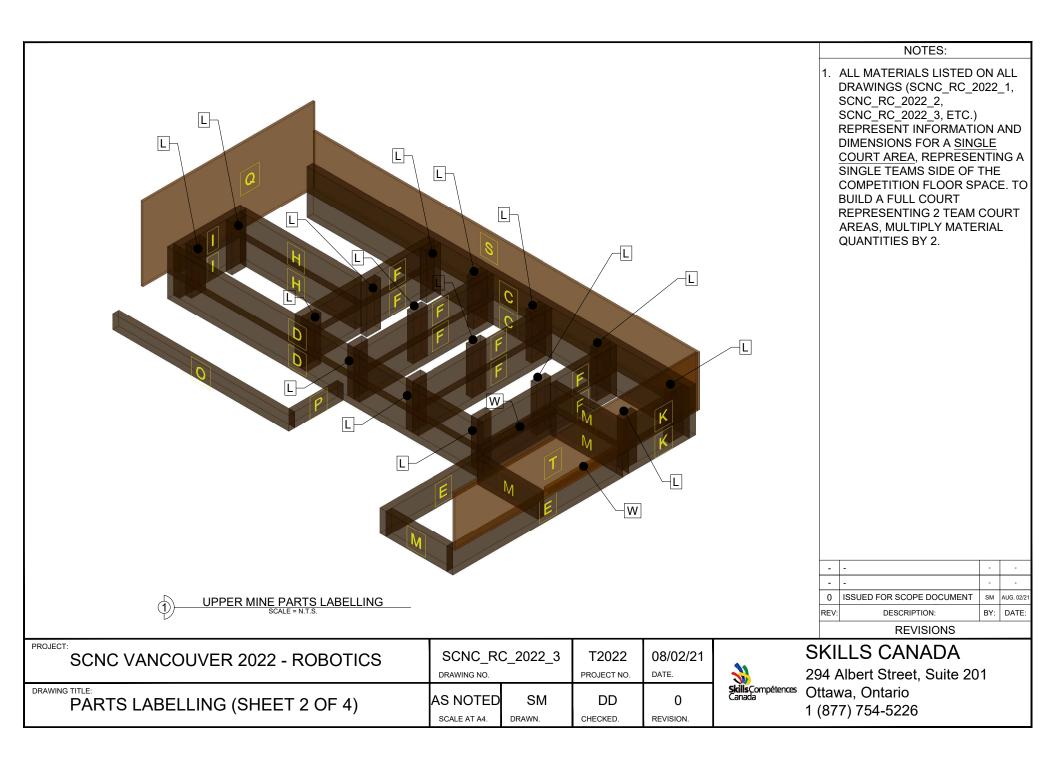

|                                |                                    |                                                          |          | NOTES:                                                                                                                                                                                                                                                                                                                                                                                                                                                          |                                               |
|--------------------------------|------------------------------------|----------------------------------------------------------|----------|-----------------------------------------------------------------------------------------------------------------------------------------------------------------------------------------------------------------------------------------------------------------------------------------------------------------------------------------------------------------------------------------------------------------------------------------------------------------|-----------------------------------------------|
|                                | DOD LABELLING                      |                                                          |          | 1. ALL MATERIALS LISTED ON<br>DRAWINGS (SCNC_RC_2022<br>SCNC_RC_2022_2,<br>SCNC_RC_2022_3, ETC.)<br>REPRESENT INFORMATION<br>DIMENSIONS FOR A <u>SINGLE</u><br><u>COURT AREA</u> , REPRESENTI<br>SINGLE TEAMS SIDE OF TH<br>COMPETITION FLOOR SPAC<br>BUILD A FULL COURT<br>REPRESENTING 2 TEAM CC<br>AREAS, MULTIPLY MATERIA<br>QUANTITIES BY 2.         -       -         -       -         0       ISSUED FOR SCOPE DOCUMENT         REV:       DESCRIPTION: | 2_1,<br>I AND<br>ING A<br>E<br>CE. TO<br>DURT |
| PROJECT:                       |                                    | I I                                                      |          |                                                                                                                                                                                                                                                                                                                                                                                                                                                                 |                                               |
| SCNC VANCOUVER 2022 - ROBOTICS | SCNC_RC_2022_4<br>DRAWING NO.      | T2022         08/02/           PROJECT NO.         DATE. | 说 2      | SKILLS CANADA<br>94 Albert Street, Suite 201                                                                                                                                                                                                                                                                                                                                                                                                                    |                                               |
| PARTS LABELLING (SHEET 3 OF 4) | AS NOTED SM<br>SCALE AT A4. DRAWN. | DD 0<br>CHECKED. REVISION                                | Canada 1 | 0ttawa, Ontario<br>(877) 754-5226                                                                                                                                                                                                                                                                                                                                                                                                                               |                                               |