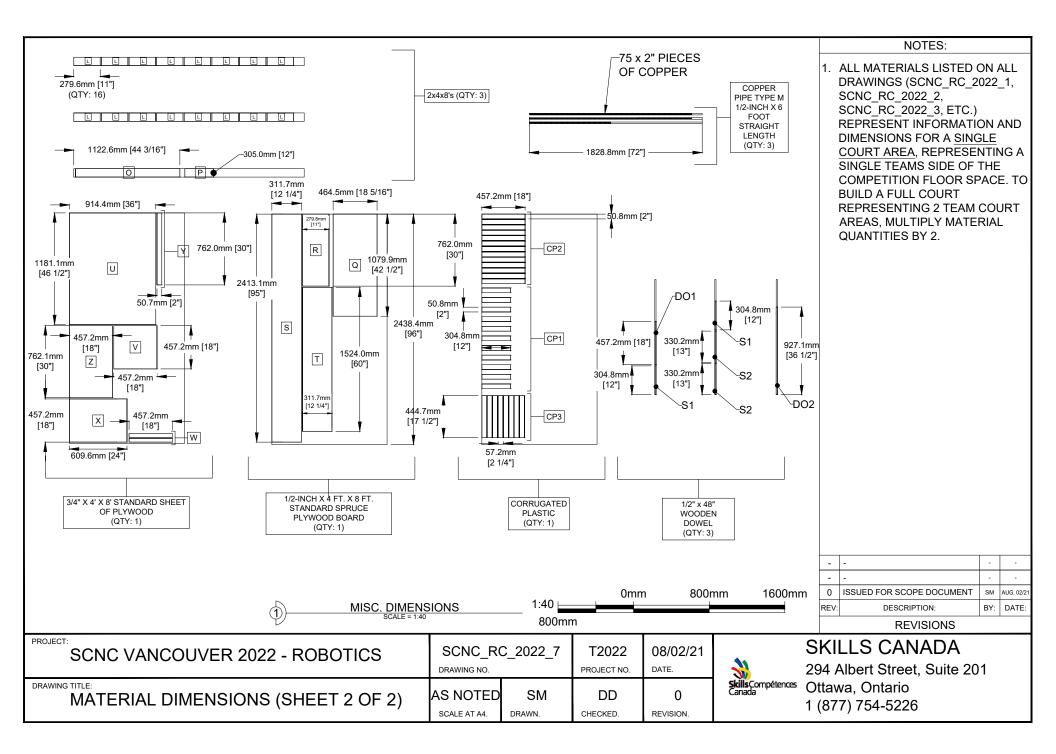

|                                                                                                                                                                  |                                                                                                    |                  |                                                                               |                                                                            |                         |           |                                  |                      | NOTE                                                                                                                                                                                                                                 | S:                                                                                                                        |                                                 |                         |
|------------------------------------------------------------------------------------------------------------------------------------------------------------------|----------------------------------------------------------------------------------------------------|------------------|-------------------------------------------------------------------------------|----------------------------------------------------------------------------|-------------------------|-----------|----------------------------------|----------------------|--------------------------------------------------------------------------------------------------------------------------------------------------------------------------------------------------------------------------------------|---------------------------------------------------------------------------------------------------------------------------|-------------------------------------------------|-------------------------|
|                                                                                                                                                                  |                                                                                                    |                  |                                                                               |                                                                            |                         |           |                                  | 1.                   | ALL MATERIALS I<br>DRAWINGS (SCN<br>SCNC_RC_2022_<br>SCNC_RC_2022_<br>REPRESENT INFO<br>DIMENSIONS FOI<br>COURT AREA, RE<br>SINGLE TEAMS S<br>COMPETITION FL<br>BUILD A FULL CC<br>REPRESENTING<br>AREAS, MULTIPL<br>QUANTITIES BY 2 | C_RC_2(<br>2,<br>3, ETC.)<br>ORMATIC<br>R A <u>SING</u><br>EPRESEN<br>BIDE OF T<br>OOR SP,<br>OURT<br>2 TEAM (<br>Y MATEF | )22_<br>)N A<br><u>LE</u><br>ITIN<br>THE<br>ACE | 1,<br>ND<br>G A<br>. TO |
| 2021 Skills National                                                                                                                                             | <b>Robotics</b> Compe                                                                              | etition: Bill of | f Mate                                                                        | erials (1                                                                  | Court)                  |           |                                  |                      | QUANTITES DT 2                                                                                                                                                                                                                       | <u> </u>                                                                                                                  |                                                 |                         |
| Description2                                                                                                                                                     | •                                                                                                  | Quan             |                                                                               | Web Url                                                                    | *                       |           |                                  |                      |                                                                                                                                                                                                                                      |                                                                                                                           |                                                 |                         |
| 2" x 6" x 10' Standard SPF Dimension Lu                                                                                                                          | mber                                                                                               | 2                |                                                                               |                                                                            | ly/306D9cx              |           |                                  |                      |                                                                                                                                                                                                                                      |                                                                                                                           |                                                 |                         |
| 2" x 6" x 8' Standard SPF Dimension Lur                                                                                                                          | nber                                                                                               | 16               |                                                                               |                                                                            | .ly/2BzgyvA             |           |                                  |                      |                                                                                                                                                                                                                                      |                                                                                                                           |                                                 |                         |
| 2" x 4" x 8' Standard SPF Dimension Lur                                                                                                                          | nber                                                                                               | 3                |                                                                               |                                                                            | .ly/20ZZstZ             |           |                                  |                      |                                                                                                                                                                                                                                      |                                                                                                                           |                                                 |                         |
| 3/4" x 4' x 8' Standard Sheet of Plywoo                                                                                                                          | 3/4" x 4' x 8' Standard Sheet of Plywood<br>1/2-inch x 4 ft. x 8 ft. Standard Spruce Plywood Board |                  | ]                                                                             | https://bit.ly/3zrOX7T                                                     |                         |           |                                  |                      |                                                                                                                                                                                                                                      |                                                                                                                           |                                                 |                         |
| 1/2-inch x 4 ft. x 8 ft. Standard Spruce                                                                                                                         |                                                                                                    |                  | ļ                                                                             | https://bit.ly/3kQfE1Y<br>https://bit.ly/3y3eDYc<br>https://bit.ly/3zuBNXS |                         |           |                                  |                      |                                                                                                                                                                                                                                      |                                                                                                                           |                                                 |                         |
| 0.157-inch x 48-inch x 96-inch White Corrugated Plastic Sheet<br>Type M 1/2-inch x 6 Foot Straight Length Copper Pipe<br>Low Quality Gold Foam Ball (Pack of 10) |                                                                                                    | et 1             | ļ                                                                             |                                                                            |                         |           |                                  |                      |                                                                                                                                                                                                                                      |                                                                                                                           |                                                 |                         |
|                                                                                                                                                                  |                                                                                                    | 3                | I                                                                             |                                                                            |                         |           |                                  |                      |                                                                                                                                                                                                                                      |                                                                                                                           |                                                 |                         |
|                                                                                                                                                                  |                                                                                                    | 2                | 2         https://amzn.to/3wXSPf5           1         https://amzn.to/3rsxxFw |                                                                            |                         |           |                                  |                      |                                                                                                                                                                                                                                      |                                                                                                                           |                                                 |                         |
| 1" Chrome Steel Bearing Balls G25 (Pac                                                                                                                           | 1" Chrome Steel Bearing Balls G25 (Pack of 10)                                                     |                  |                                                                               |                                                                            | https://amzn.to/3rsxxFw |           |                                  |                      |                                                                                                                                                                                                                                      |                                                                                                                           |                                                 |                         |
| 1/2" x 48" Square Wooden Dowel                                                                                                                                   |                                                                                                    | 3                | <u>]</u>                                                                      | https://bit                                                                | ly/3BLCca9              |           |                                  |                      |                                                                                                                                                                                                                                      |                                                                                                                           |                                                 |                         |
|                                                                                                                                                                  |                                                                                                    |                  |                                                                               |                                                                            |                         |           |                                  |                      |                                                                                                                                                                                                                                      |                                                                                                                           |                                                 |                         |
|                                                                                                                                                                  |                                                                                                    |                  |                                                                               |                                                                            |                         |           |                                  |                      |                                                                                                                                                                                                                                      |                                                                                                                           |                                                 |                         |
|                                                                                                                                                                  | DBILL OF MA<br>SCALE =                                                                             | TERIALS          |                                                                               |                                                                            |                         |           |                                  |                      |                                                                                                                                                                                                                                      |                                                                                                                           |                                                 |                         |
|                                                                                                                                                                  |                                                                                                    |                  |                                                                               |                                                                            |                         |           |                                  |                      |                                                                                                                                                                                                                                      |                                                                                                                           |                                                 |                         |
|                                                                                                                                                                  |                                                                                                    |                  |                                                                               |                                                                            |                         |           |                                  | -                    | -                                                                                                                                                                                                                                    |                                                                                                                           | -                                               | -                       |
|                                                                                                                                                                  |                                                                                                    |                  |                                                                               |                                                                            |                         |           |                                  | -                    |                                                                                                                                                                                                                                      |                                                                                                                           |                                                 | •                       |
|                                                                                                                                                                  |                                                                                                    |                  |                                                                               |                                                                            |                         |           |                                  | 0                    |                                                                                                                                                                                                                                      | CUMENT                                                                                                                    | SM A                                            | UG. 02/2                |
|                                                                                                                                                                  |                                                                                                    |                  |                                                                               |                                                                            |                         |           |                                  | RE                   | V: DESCRIPTION                                                                                                                                                                                                                       | :                                                                                                                         | BY:                                             | DATE:                   |
|                                                                                                                                                                  |                                                                                                    |                  |                                                                               |                                                                            |                         |           |                                  |                      | REVISIO                                                                                                                                                                                                                              | ONS                                                                                                                       |                                                 |                         |
| PROJECT:                                                                                                                                                         |                                                                                                    |                  |                                                                               |                                                                            | T2022                   | 00/00/04  |                                  | SK                   | ILLS CANA                                                                                                                                                                                                                            | ΠΔ                                                                                                                        |                                                 |                         |
| SCNC VANCOUVER 2022 - ROBO                                                                                                                                       | HCS                                                                                                | SCNC_RC          | J_20                                                                          | 22_0                                                                       |                         | 08/02/21  | 11                               |                      |                                                                                                                                                                                                                                      |                                                                                                                           |                                                 |                         |
|                                                                                                                                                                  |                                                                                                    | DRAWING NO.      |                                                                               |                                                                            | PROJECT NO.             | DATE.     | <b>Skills</b> Compéten<br>Canada | 294                  | Albert Street, S                                                                                                                                                                                                                     | uite 207                                                                                                                  | 1                                               |                         |
|                                                                                                                                                                  |                                                                                                    | AS NOTED         |                                                                               | SM                                                                         | DD                      | 0         | SkillsCompéten<br>Canada         | <sup>ices</sup> Otta | iwa, Ontario                                                                                                                                                                                                                         |                                                                                                                           |                                                 |                         |
|                                                                                                                                                                  |                                                                                                    |                  |                                                                               |                                                                            |                         | -         |                                  | 1 (87                | 77) 754-5226                                                                                                                                                                                                                         |                                                                                                                           |                                                 |                         |
|                                                                                                                                                                  |                                                                                                    | SCALE AT A4.     | DRAW                                                                          | VN.                                                                        | CHECKED.                | REVISION. |                                  | (-                   | ,                                                                                                                                                                                                                                    |                                                                                                                           |                                                 |                         |