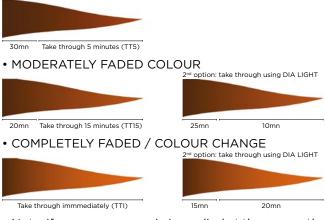

### COLOUR MAINTENANCE

Depending on how much the colour has faded, you can determine when to take through the lengths and ends. Always add 5 to 15 ml of warm water to your existing formula for the take through:

• SAME / SLIGHTLY FADED COLOUR

20mr

2<sup>nd</sup> option: take through us

Take through immmediately (TTI)

At the end of the development time, emulsify very gently, rinse until water runs clear, and shampoo.

# TAKE-THROUGH

- Take-through must be done without adding any water in the mix. The processing time starts after the regrowth application.
- SAME / SLIGHTLY FADED COLOUR

- Note: if grey coverage mix is applied at the regrowth, take-through with reflect only.
- Tip: take-through can be done with the Dia Light shade or mix corresponding with Diactivateur 9 vol.