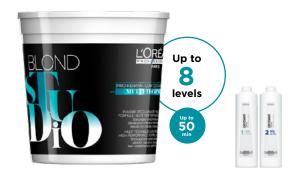

# **Blond Studio**

Page 30

# **BEAUTY COLOURING CREAM FOR RICH PERMANENT RESULTS**

Acts like a treatment thanks to technology Ionène G and Incell complex.

Rich, intense, true-to-tone colour results.

Lightens up to 3 levels in 35 minutes.

Covers up to 100% grey hair.

f O A

# CHARACTERISTICS

- Acts like a treatment thanks to technology Ionène G and Incell Complex.
- Lightens up to 3 levels in 35 minutes.
- Covers up to 100% grey hair.
- Rich, intense, true-to-tone colour results.