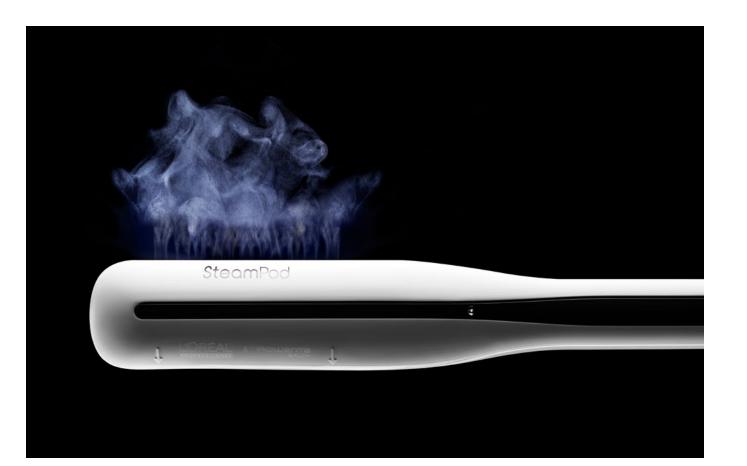

# SteamPod

# DISCOVER THE POWER OF STEAM

Transform instantly your hair with the patented steam technology: 2x smoother & faster\*, yet -78% damage\*\* while styling your hair. Optimal fiber respect use after use. Long-lasting

\*Instrumental test vs regular straightener

hairstyles, natural flow and softer hair, whatever the hair type. Colour protection and velvet-like effect.

\*\*Instrumental test vs regular straightener after 15 uses