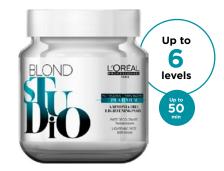

# PLATINIUM

Ammonia-free lightening paste, ideal for light bases.

### FEATURES

- Lightening paste.
- Nutriceride + beeswax.
- Balm texture.

### BENEFITS

- Optimal respect of the hair fiber.
- Comfort and security.
- Optimum lightening and shine.