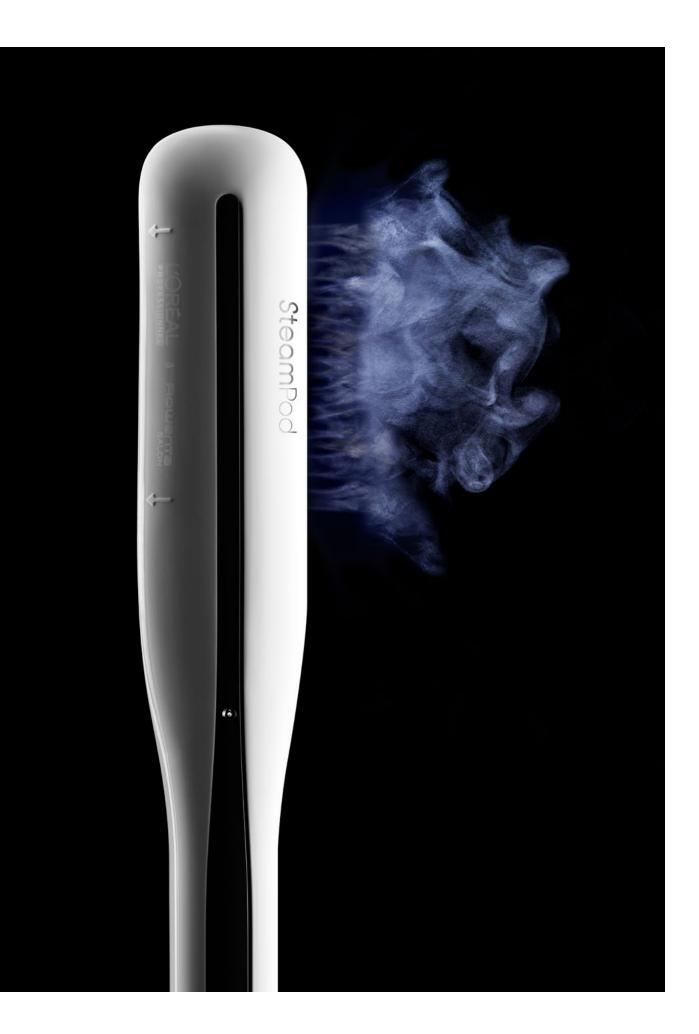

# SteamPod

# DISCOVER THE POWER OF STEAM

Transform instantly your hair with the patented steam technology: 2x smoother & faster\*, yet -78% damage\*\* while styling your hair. Optimal fiber respect use after use. Long-lasting

\*Instrumental test vs regular straightener

hairstyles, natural flow and softer hair, whatever the hair type. Colour protection and velvet-like effect.

\*\*Instrumental test vs regular straightener after 15 uses