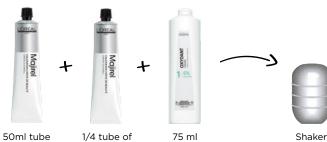

## **RATIO: 1:1.5**



50 ml tube

of Majirel



+

75 ml of developer



### **1st APPLICATION**

On unwashed dry hair. Apply using individual mèches, balayage or veil technique. Separate the strands covered in Majicontrast with some Quick Mèches or some professional foil papers.

### NOTE

Do not apply to scalp nor entire hair.

# **DEVELOPERS RULES**

- 20 volume: Subtle reflect.
- 30 volume: More intense reflect.
- 40 volume: Intense and luminous reflect.

\*Always keep in mind the porosity of the hair prior to choose the right oxydant.



## THE EXPERT TOOL FOR COLOURISTS



# CHARACTERISTICS

- 5 concentrates of pure reflects: copper, red, violet, blue and green.
- To mix with Majirel and Majirouge to intensify, neutralise or create special effects.

# PREPARATION

### RATIO: 1:1.5



50ml tube 1/4 tube of of Majirel Majirel Mix o or Majirouge

75 ml of 20 or 30 vol developer

# WITH 5 CONCENTRATES OF PURE REFLECTS = 2 POSSIBLE USAGE

### **5 PURE REFLECTS CONCENTRATES**



### INTENSIFY A MAJIREL OR MAJIROUGE SHADE

Mix the Majirel Mix shade with Majirel ou Majirouge. ie. 1 tube of Majirel 5.20 + 1/4 of Majirel Mix Violet tube + 75 ml of 20 vol developer = The Mix Violet shade reinforces the iridescent aspect of the Majirel 5.20 shade. Rinse abundantly and wash the hair with Pro Classics Colour shampoo.



f 0 \*



# 

# THE FIRST PERMANENT AMMONIA-FREE HAIR COLOUR

Ammonia-free oxydative hair colour.

Oil Delivery System (ODS) technology: an unparelleled oil-base that potentiates the action of the hair colouring process.

Easy to use, optimal scalp comfort, no odou