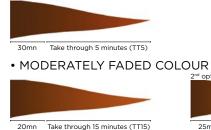

### COLOUR MAINTENANCE

Depending on how much the colour has faded, you can determine when to take through the lengths and ends. Always add 5 to 15 ml of warm water to your existing formula for the take through:

• SAME / SLIGHTLY FADED COLOUR

20mr

2<sup>nd</sup> option: take through us

Take through immmediately (TTI)

At the end of the development time, emulsify very gently, rinse until water runs clear, and shampoo.