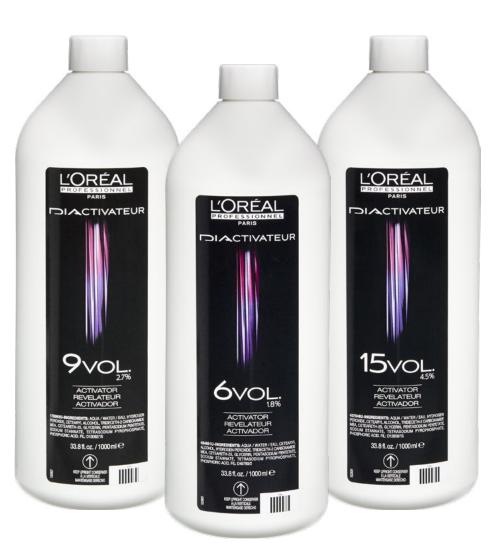

### TO COVER FIRST GREY HAIR

- To cover up to 30% grey hair, use Diactivateur 9 vol.
- To cover between 30% and 70% grey hair, use Diactivateur 15 vol.

Processing time: 20 min

# TO BRING A FIRST REFLECT OR COLOUR TO NATURAL HAIR

- To give a first reflect to a same base level, use Diactivateur 9 vol.
- To give a reflect and lighten, use Diactivateur 15 vol.

Processing time: 20 min

In an applicator bottle or bowl, pour 50 ml of a DIA Light tube + 75 ml of 6 vol. (1,8%) or 9 vol. (2,7%). Mix.

RATIO: 1:1.5

# **DEVELOPERS RULES**

- 6 volume: Subtle reflect, perfect to achieve tone on tone colour.
- **9 volume:** Perfect balance to reveal reflection and depth, darkens up to 2 levels.
- 15 volume: Intensity and best reveal reflection.