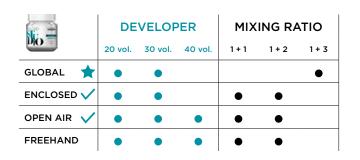

### BENEFITS

- Optimal respect of the hair fiber.
- Comfort and security.
- Optimum lightening and shine.

|            | DEVELOPER |         |         | MIXING RATIO |     |     |
|------------|-----------|---------|---------|--------------|-----|-----|
|            | 20 vol.   | 30 vol. | 40 vol. | 1+1          | 1+2 | 1+3 |
| GLOBAL 🔶   | •         | •       |         |              |     | ٠   |
| ENCLOSED 🗸 | •         | •       |         | ٠            | ٠   |     |
| OPEN AIR 🗸 | •         | •       | •       | •            | ٠   |     |
| FREEHAND   | •         | •       | •       | •            | •   |     |