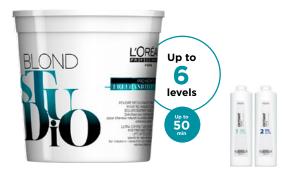

# **Blond Studio**

Page 30

# **CHARACTERISTICS**

- Boosted with cool reflects for an optimal neutralised result.
- 50%+ light reflexion for extreme luminosity.
- 4x more transparency thanks to a new pigment balance.
- Flexible technique: one shade for different levels of depth.
- Up to 3 levels of lift.

Up to 80%

\*Colour results may vary depending on the diameter of the hair, the revealed undercoat, the developer level and the percentage of grey hair.

On natural and coloured bases 5 & 6, it is possible to mix light shades and dark shades to create medium shades. ie. L11 + D11 = M11.