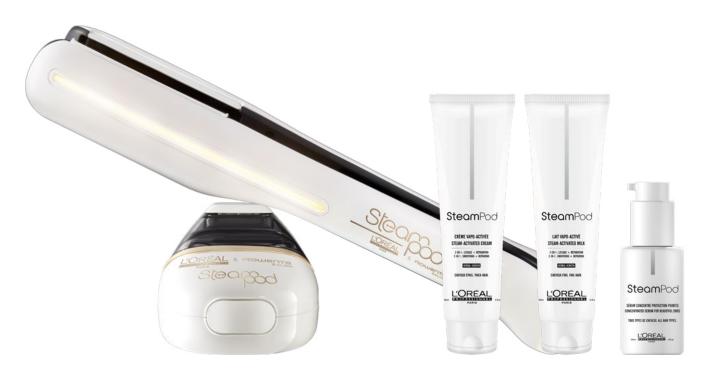

# STEAMPOD SMOOTHING CREAM

# STEAMPOD SMOOTHING MILK

HAIR TYPE Fine hair.

# STEAMPOD PROFESSIONAL STEAM STYLER

HAIR TYPE All

# STEAMPOD PROTECTIVE SMOOTHING SERUM