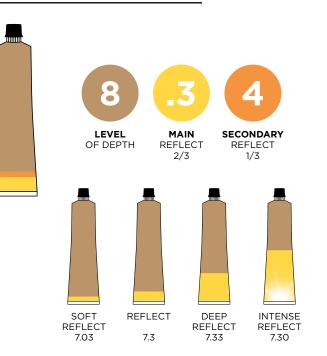

## THE NUMBERING SYSTEM

# NATURAL LEVELS/DOMINANT PIGMENTS

| NATURAL LEVELS        | DOMINANT PIGMENTS    |                  |
|-----------------------|----------------------|------------------|
| 10   Lightest blonde  | 10   Lightest yellow |                  |
| 9   Very light blonde | 9   Light yellow     | .2<br>IRIDESCENT |
| 8   Light blonde      | 8   Yellow           |                  |
| 7   Blonde            | 7   Yellow orange    | 1                |
| 6   Dark blonde       | 6   Orange           | .1<br>ASH        |
| 5  Light brown        | 5   Red orange       |                  |
| 4  Brown              | 4   Red              | .7               |
| 3   Dark brown        | 3   Red              | MAT              |
| 2   Darkest brown     | 2   Red              |                  |
| 1 Black               |                      |                  |