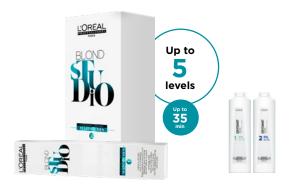

# **Blond Studio**

Page 30

# **CHARACTERISTICS**

- Hi.Chroma technology for visible colour results on natural or coloured dark bases without having to prelift the hair.
- Achieve one-step long-lasting contrasts in just 15 minutes, with adding heat.
- Dark natural bases 1, 2, 3, 4, 5.
- Dark coloured bases 4, 5 & 6.