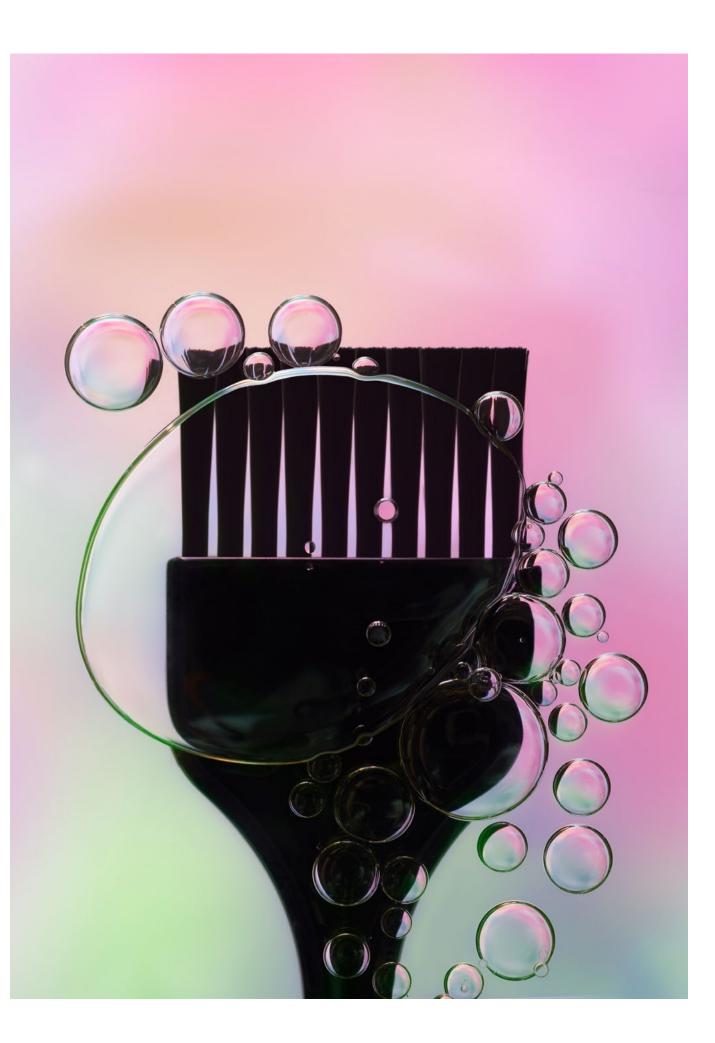

# ORÉA L'ORÉAL Majirel coloration crème de BEAUTÉ -Highy concentrated in caring agents. T Majirel coloration creme d ionéne g & Incell

**50 ML TUBE** 

# **1000 ML DEVELOPERS**

**Developers rules:** 12.5 vol.: Deposit, lift up to 1 level. 30 vol.: Lift up to 2 to 3 levels.

Description approach to the second se

1000 mle

L'ORÉAL

**OXYDANT** CREME

# RATIO: 1:1.5 + 50 ml tube of Majirel of developer

**RATIO: 1:1.5** 

50 ml tube of Majirel

75 ml of developer

### **RATIO: 1:1.5**

50 ml tube

of Majirel

+

75 ml of developer

### RATIO: 1:1.5

50ml tube 1/4 tube of of Majirel Majirel Mix o or Majirouge

75 ml of 20 or 30 vol developer