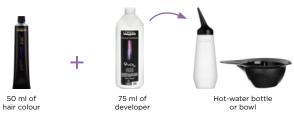

In an applicator bottle or bowl, pour 50 ml of a DIA Richesse tube + 75 ml of 9 vol. (2.7%) or 15 vol. (4.5%). Mix.

RATIO: 1:1.5

In an applicator bottle or bowl, pour 50 ml of a DIA Light tube + 75 ml of 6 vol. (1,8%) or 9 vol. (2,7%). Mix.

RATIO: 1:1.5