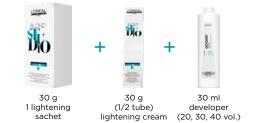

### **RATIO: 1:1.5**

50 ml tube

of Majirel

+

75 ml of developer

### RATIO: 1:1.5

50ml tube 1/4 tube of of Majirel Majirel Mix o or Majirouge

75 ml of 20 or 30 vol developer