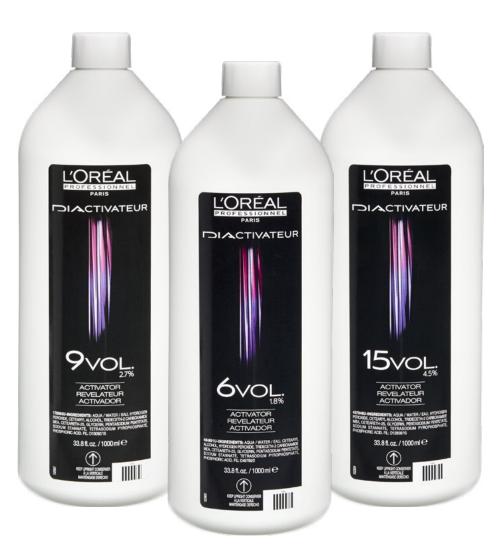

# **DEVELOPERS RULES**

- 6 volume: Less lift, subtle reflect, perfect to achieve tone on tone colour.
- 9 volume: Less lift, perfect balance to reveal reflection and depth.
- **15 volume:** Up to 1.5 level of lift, perfect reveal reflection, to achieve best result on grey hair.

### TO COVER FIRST GREY HAIR

- To cover up to 30% grey hair, use Diactivateur 9 vol.
- To cover between 30% and 70% grey hair, use Diactivateur 15 vol.

Processing time: 20 min

# TO BRING A FIRST REFLECT OR COLOUR TO NATURAL HAIR

- To give a first reflect to a same base level, use Diactivateur 9 vol.
- To give a reflect and lighten, use Diactivateur 15 vol.

Processing time: 20 min

# **DEVELOPERS RULES**

- 6 volume: Subtle reflect, perfect to achieve tone on tone colour.
- **9 volume:** Perfect balance to reveal reflection and depth, darkens up to 2 levels.
- 15 volume: Intensity and best reveal reflection.

### TO TONE BLONDES (HIGHLIGHTS OR COLOUR)

- For a discreet result, use the 6 vol.
- For a more sustained result, use the 9 vol.
- For a more intense results, use the 15 vol.
- Apply on towel-dried hair.