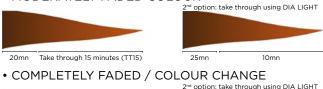

### COLOUR MAINTENANCE

Depending on how much the colour has faded, you can determine when to take through the lengths and ends. Always add 5 to 15 ml of warm water to your existing formula for the take through:

• SAME / SLIGHTLY FADED COLOUR

20mr

2<sup>nd</sup> option: take through us

Take through immmediately (TTI)

At the end of the development time, emulsify very gently, rinse until water runs clear, and shampoo.

### **VIRGIN HAIR**

Start application on lengths and ends, then apply to roots and leave on for 35 mn.

\*You can use higher developer
 on lengths and ends.

### LONG REGROWTH

Begin application on intermediate zone, then apply to roots. Take through and leave on for 35mn

Apply with a brush on unwashed dry hair. After processing time, rinse abundantly with Pro Classics Colour shampoo.