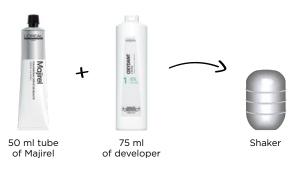

To achieve red coppers.

### **MAJIROUGE CARMILANE**

- To achieve red, blue pigments.
- More deep, more tenacious.

## **MAJIROUGE DM5**

• To achieve red, violet pigments.



# f 0 +

# Majirel Cool Cover

## MAJIREL'S COOLER SIBLING FOR SHIMMERING COLD REFLECTS AND OPTIMAL NEUTRALISATION, EVEN ON DARK BASES



# MAJIREL'S TRANSLUCENT SIBLING FOR NEUTRALIZED FINISH AND EXTREME LUMINOSITY



# CHARACTERISTICS

- Extreme and long-lasting neutralisation.
- Perfect, deep and long-lasting coverage, high resistance to extreme conditions.
- Predictable & precise results with reliable numbering.
- 100% grey hair coverage... no need to mix with a fundamental.



- Reflect: \* 35 to 40%
  - \*The final result could appear 1/2 level darker because of the cool neutralisation .



### RATIO: 1:1.5



**GREY HAIR COVERAGE** Simply apply your target shade.



# **CHARACTERISTICS**

- Boosted with cool reflects for an optimal neutralised result.
- 50%+ light reflexion for extreme luminosity.
- 4x more transparency thanks to a new pigment balance.
- Flexible technique: one shade for different levels of depth.
- Up to 3 levels of lift.



Up to 80%

\*Colour results may vary depending on the diameter of the hair, the revealed undercoat, the developer level and the percentage of grey hair.

On natural and coloured bases 5 & 6, it is possible to mix light shades and dark shades to create medium shades. ie. L11 + D11 = M11.



**RATIO: 1:1.5** 







50 ml tube of Majirel

75 ml of developer

# Shaker

### **GREY HAIR COVERAGE**



• **O TO 30%:** No perfect coverage but an aesthetic result