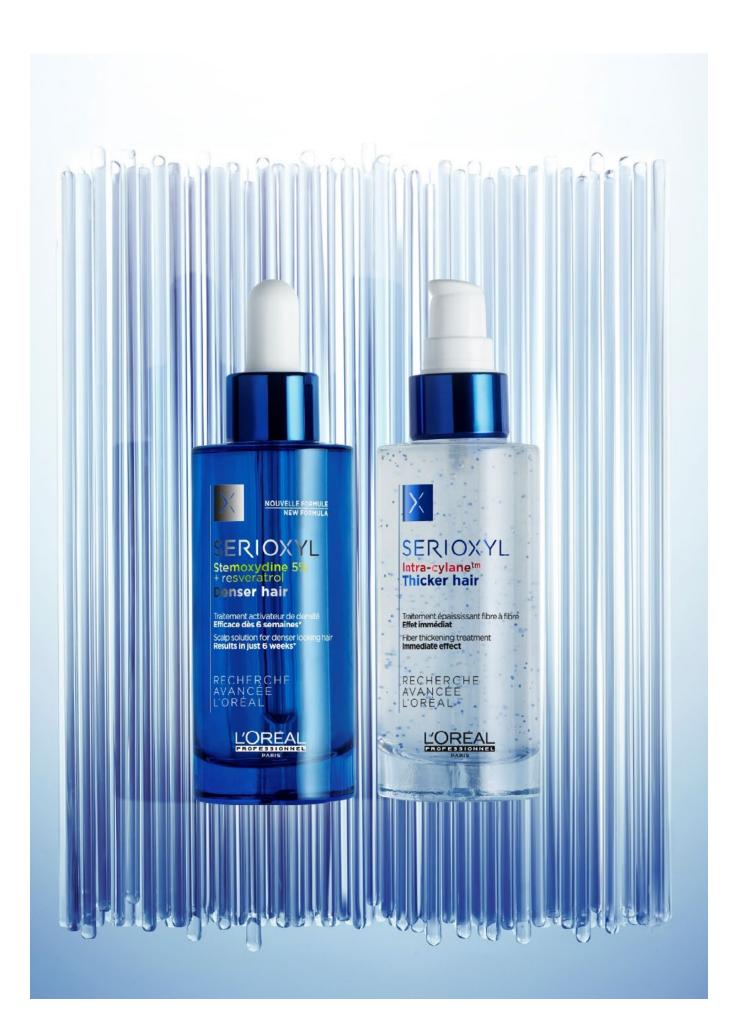

# SERIOXYL

## PROFESSIONAL CARE ROUTINES FOR HAIR LACKING DENSITY #HAIRCONFIDENCE

Almost 70% of Canadian Males and 20% of Females will experience hair loss at some point in their life and when hair loss kicks in, confidence is kicked out. The solution? Serioxyl. Born from 10 years of research, Serioxyl offers professional care routines for hair lacking density. In 2020 we

offer instant relief from hair loss by way of five volumising and colouring sprays covering areas of hair thinning through to long term solutions for hair loss by way of our Denser Serum, providing denser looking hair in as little as 6 weeks. Regain #HAIRCONFIDENCE today.

# **DENSER HAIR**

RESULT

Denser hair in 6 weeks with daily application.

### **STEMOXYDINE**

A patented molecule with a maximized 5% concentration that awakens dormant hair follicles.

### RESVERATROL

A powerful antioxidant that potentiates the effect of Stemoxydine for quicker results.

250 ML

1000 ML

LOREAL

# THICKER HAIR

### INTRA- CYLANE

Intra-Cylane penetrates deep into each hair fiber to temporarily thicken the hair fiber diameter and thus thicker fuller hair in totality.