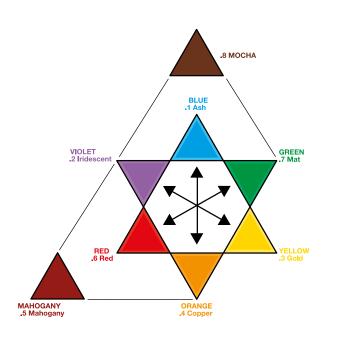

## **COLOUR WHEEL**

## THE NUMBERING SYSTEM

# NATURAL LEVELS/DOMINANT PIGMENTS

| NATURAL LEVELS        | DOMINANT PIGMENTS    |                  |
|-----------------------|----------------------|------------------|
| 10   Lightest blonde  | 10   Lightest yellow |                  |
| 9   Very light blonde | 9   Light yellow     | .2<br>IRIDESCENT |
| 8   Light blonde      | 8   Yellow           |                  |
| 7   Blonde            | 7   Yellow orange    | 1                |
| 6   Dark blonde       | 6   Orange           | .1<br>ASH        |
| 5  Light brown        | 5   Red orange       |                  |
| 4  Brown              | 4   Red              | .7               |
| 3   Dark brown        | 3   Red              | MAT              |
| 2   Darkest brown     | 2   Red              |                  |
| 1 Black               |                      |                  |