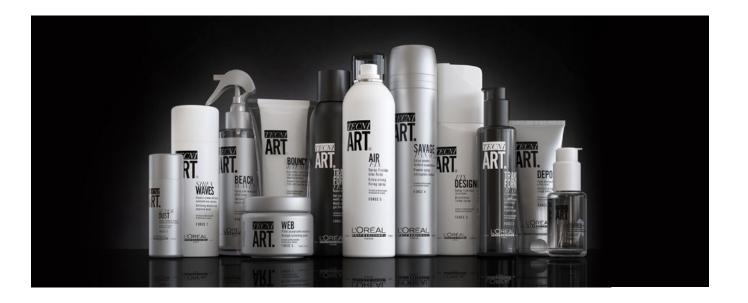

# CREATED BY STYLISTS, FOR STYLISTS

Welcome to a new era in professional styling. An era in which irreverent artistic impulse intersects superior professional expertise.

An era where L'Oréal Professionnel Tecni.Art is solely created by stylists, for stylists. The range is 100% co-developed with top stylists.

Our Tecni Art range provides a toolbox of essentials and is simplified by coding our professional formulas by colour and range. The white range offers the essentials in order to create classic styles. The grey range offers texturizers for dimensional styles and better workability. The black range offers evolutive formulas for customization in styling.