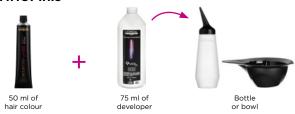

In an applicator bottle or bowl, pour 50 ml of a DIA Richesse tube + 75 ml of 9 vol. (2.7%) or 15 vol. (4.5%). Mix.

RATIO: 1:1.5

In an applicator bottle or bowl, pour 50 ml of a DIA Light tube + 75 ml of 6 vol. (1,8%) or 9 vol. (2,7%). Mix.

RATIO: 1:1.5