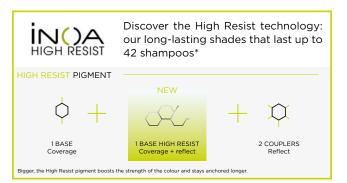

shade. Processing time: 35 min.

### • FOR MORE THAN 70% GREY HAIR

For optimal coverage with modern reflects: mix 1/2tube of the selected shade with 1/2 of a fundamental with the same base level, apply and let process for 35 min. For optimal coverage with warm and vibrant reflects, mix 1/2 tube of the warm shade selected with 1/2 tube of gold fundamental (.3) with the same base level, apply and let process for 35 min. For deep and intense coverage, mix 1/2 a tube of the cold shade selected with 1/2 of deep fundamental (.0) with the same base level, apply and let process for 35 min.

### CLEAR SHADE

The clear shade allows to reduce the intensity of a reflect without changing its nature (the mix ratio between Clear and the shade is determined by the desired result without more than 1/2).



\* Instrumental tests

f

0

.

•



# **DEMI-PERMANENT TONE ON TONE RICH AMMONIA-FREE HAIR COLOUR**

Cream texture.

Deep and rich tones.



Ideal for natural or colour-treated hair.

Lightens up to 1.5 level.

Covers up to 70% of grey hair.

Exceptional softness.

# RICHESSE

### DEMI-PERMANENT TONE ON TONE RICH AMMONIA-FREE HAIR COLOUR



RICHESSE

50 ML TUBE

**1000 ML DEVELOPERS** 

# CHARACTERISTICS

- Demi-permanent
- Ideal for natural or colour-treated hair.
- Cream texture.
- Lightens up to 1.5 level.
- Covers up to 70% of grey hair.
- Deep and rich tones.
- Exceptional softness.
- Darkens up to 4 tones without pre-colouring.

# TECHNOLOGY

- Advanced Alkaline Technology.
- Before colour: on natural hair, the cuticle scales are closed.
- During colour: the alkaline agents slight