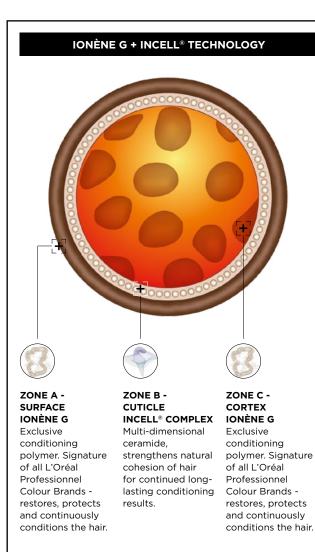

## TECHNOLOGY

- A unique technology: Ionène G + Incell.
- Both of these active ingredients treat the 3 layers of the hair fiber.
- Ionène G acts on the surface and cortex as a conditioning polymer.
- Incell acts on the cuticle as a multi-dimensional ceramide for natural cohesion.