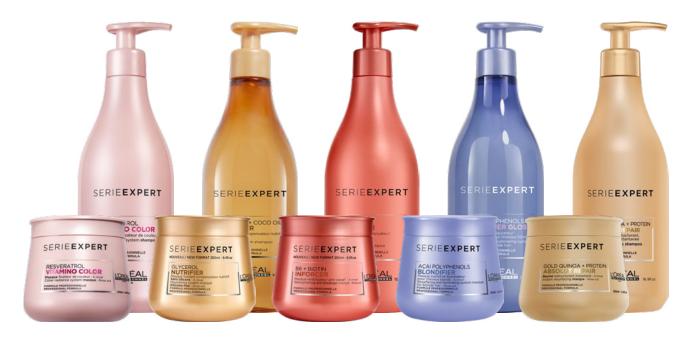

# SERIE EXPERT

RESVERATROL VITAMINO COLOR Shampooing fixateur de couleur Color radiance system shampoo

FORMULE PROFESSIONNELLE PROFESSIONAL FORMULA

# SERIEEXPERT

Soin fixateur de couleur - À rincer Color radiance system conditioner - Rinse out

FORMULE PROFESSIONNELLE PROFESSIONAL FORMULA

# SERIE**EXPERT**

## EXPERT PROFESSIONAL HAIR CARE FORMULAS FOR EVERY HAIR TYPE. CHOOSE YOUR EXPERT.

Canadians expect nothing less than personalisation. With ground-breaking molecular precision technology, L'Oréal Professionnel offers expert professional hair care for all hair types. If your hair is your identity; a fundamental part of your expression, then Série Expert is the prescription

to empower you and answer your needs. In 2020, Serie Expert offers 13 different experts specific to those needs. Discover our expert formulas by way of Shampoo, Conditioner and/or Treatments and choose your expert today.