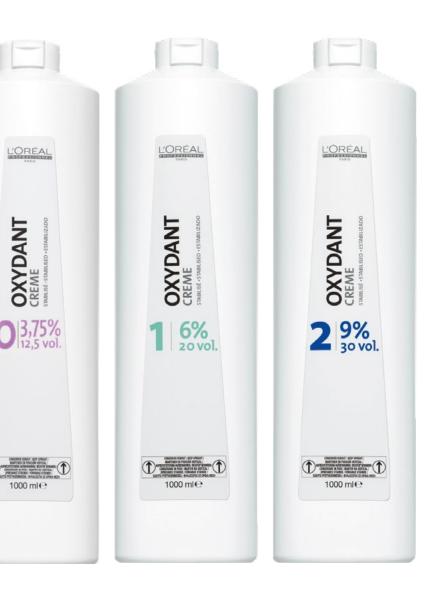

# **1000 ML DEVELOPERS**

**Developers rules:** 12.5 vol.: Deposit, lift up to 1 level. 30 vol.: Lift up to 2 to 3 levels.

Description approach to the second se

1000 mle

L'ORÉAL

**OXYDANT** CREME

# **BEAUTY COLOURING CREAM FOR RICH PERMANENT RESULTS**

20 vol.: Grey coverage, lift up to 1 or 2 levels.

f 0 ►

# **DEVELOPERS RULES**

- 20 volume: Subtle reflect.
- 30 volume: More intense reflect.
- 40 volume: Intense and luminous reflect.

\*Always keep in mind the porosity of the hair prior to choose the right oxydant.