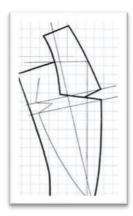

# BALLOT 1: Tailored collar OR shawl collar

#### Tailored collar:

- Must have a separate collar from front, in one or many pieces.
- Must have a joined notch between collar and lapel –could be of any shape and any position.
- Lapel can be cut as a separate piece or not cut as a separate piece.
- Any shape, any orientation is ok and insertion is ok.
- Lapel can roll or not roll, collar can roll or not roll.
- Collar and/or lapel can have slits.

## Shawl collar:

• Collar must NOT be cut as a separate piece, must be part of the front. Must have a corner junction at the shoulder and neckline.

- Collar can roll or not roll, collar can have slits.
- Any shape, any size, any orientation is ok, and insertion is ok.