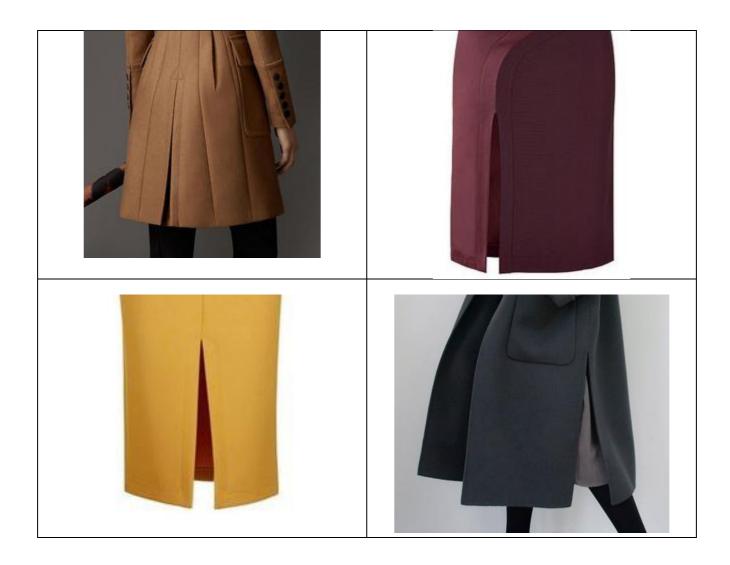

# BALLOT 3: Vent OR slit

### Vent:

- Must open and be finished by facing or lining.
- Any shape, any size, any position, any orientation is ok, insertion is ok.
- Minimum of one, no maximum.
- Can be located anywhere on the coat.

## Slit:

- Must open and be finished by facing or lining.
- Any shape, any size, any position, any orientation is ok, insertion is ok.
- Minimum of one, no maximum.
- Can be located anywhere on the coat.