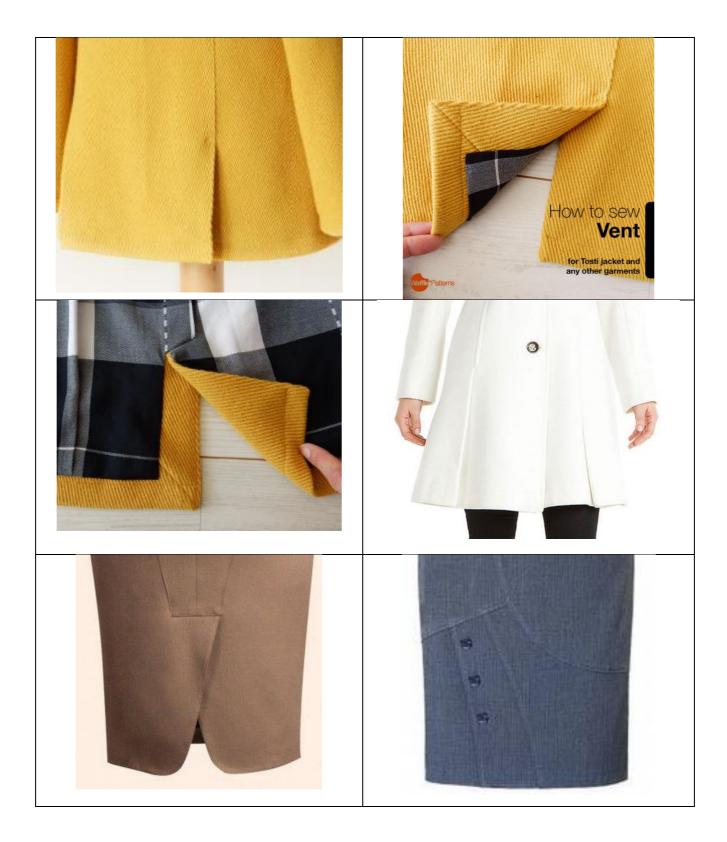

# BALLOT 3: Vent OR slit

### Vent:

- Must open and be finished by facing or lining.
- Any shape, any size, any position, any orientation is ok, insertion is ok.
- Minimum of one, no maximum.
- Can be located anywhere on the coat.

## Slit:

- Must open and be finished by facing or lining.
- Any shape, any size, any position, any orientation is ok, insertion is ok.
- Minimum of one, no maximum.
- Can be located anywhere on the coat.