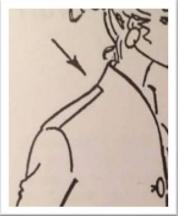

# BALLOT 1: Tailored collar OR shawl collar

#### Tailored collar:

- Must have a separate collar from front, in one or many pieces.
- Must have a joined notch between collar and lapel –could be of any shape and any position.
- Lapel can be cut as a separate piece or not cut as a separate piece.
- Any shape, any orientation is ok and insertion is ok.
- Lapel can roll or not roll, collar can roll or not roll.
- Collar and/or lapel can have slits.

## Shawl collar:

• Collar must NOT be cut as a separate piece, must be part of the front. Must have a corner junction at the shoulder and neckline.

- Collar can roll or not roll, collar can have slits.
- Any shape, any size, any orientation is ok, and insertion is ok.