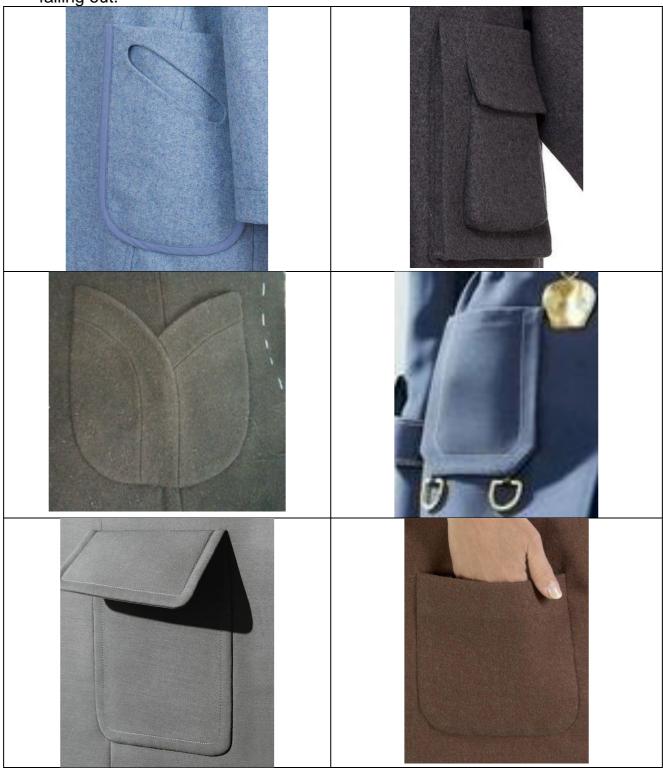

## BALLOT 2: 2 patch pockets OR 2 welt pockets Patch pocket ( with or without flap):

- Separate piece or pieces attached externally on the garment.
- No pieces of the pocket itself (or flap) can be inserted in the garment or garment seams.
- Any shape, any size, any position, any orientation is ok, insertion is ok.
- Pocket function must be able to easily take a normal sized cell phone without falling out.

#### Welt pocket ( with or without flap):

- Must be created with one or more separate welt/reece.
- The entire pocket must be inserted into a cut slit on the outside of the garment Not inserted in any seams.
- Must be incrusted and have a minimum of 2 corners.
- Any shape, any size, any position, any orientation is ok, insertion is ok.
- Pocket function must be able to easily take a normal sized phone without falling out.