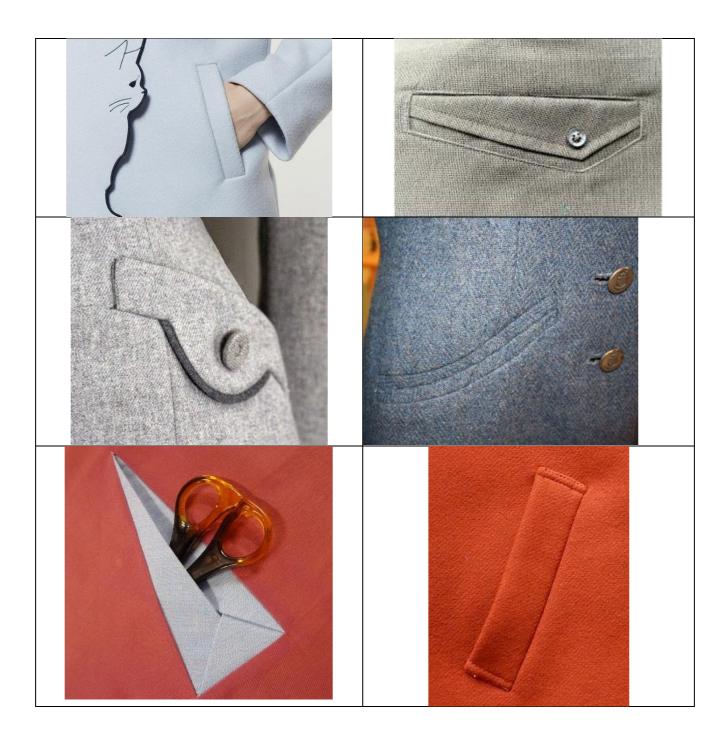

## BALLOT 2: 2 patch pockets OR 2 welt pockets Patch pocket ( with or without flap):

- Separate piece or pieces attached externally on the garment.
- No pieces of the pocket itself (or flap) can be inserted in the garment or garment seams.
- Any shape, any size, any position, any orientation is ok, insertion is ok.
- Pocket function must be able to easily take a normal sized cell phone without falling out.

#### Welt pocket ( with or without flap):

- Must be created with one or more separate welt/reece.
- The entire pocket must be inserted into a cut slit on the outside of the garment Not inserted in any seams.
- Must be incrusted and have a minimum of 2 corners.
- Any shape, any size, any position, any orientation is ok, insertion is ok.
- Pocket function must be able to easily take a normal sized phone without falling out.