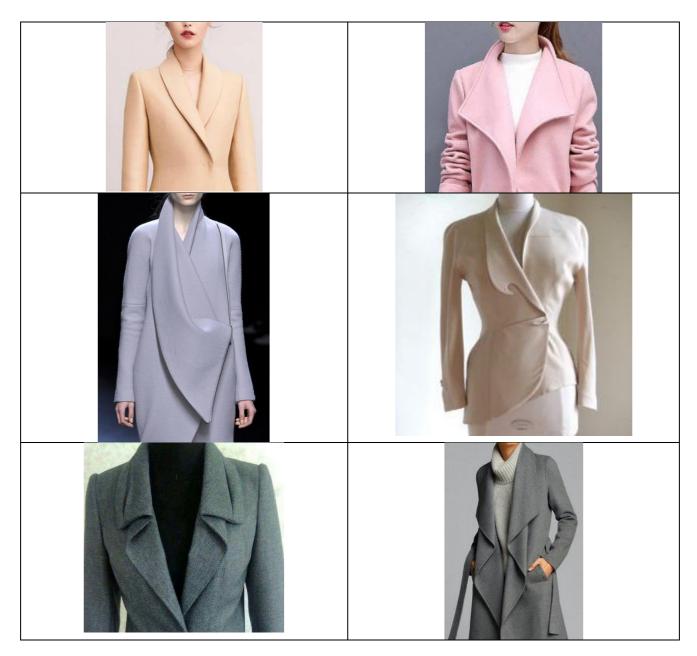

# BALLOT 1: Tailored collar OR shawl collar

#### Tailored collar:

- Must have a separate collar from front, in one or many pieces.
- Must have a joined notch between collar and lapel –could be of any shape and any position.
- Lapel can be cut as a separate piece or not cut as a separate piece.
- Any shape, any orientation is ok and insertion is ok.
- Lapel can roll or not roll, collar can roll or not roll.
- Collar and/or lapel can have slits.

## Shawl collar:

• Collar must NOT be cut as a separate piece, must be part of the front. Must have a corner junction at the shoulder and neckline.

- Collar can roll or not roll, collar can have slits.
- Any shape, any size, any orientation is ok, and insertion is ok.