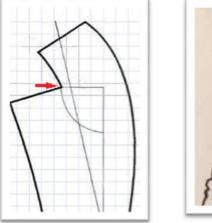

# BALLOT 1: Tailored collar OR shawl collar

#### Tailored collar:

- Must have a separate collar from front, in one or many pieces.
- Must have a joined notch between collar and lapel –could be of any shape and any position.
- Lapel can be cut as a separate piece or not cut as a separate piece.
- Any shape, any orientation is ok and insertion is ok.
- Lapel can roll or not roll, collar can roll or not roll.
- Collar and/or lapel can have slits.

## Shawl collar:

• Collar must NOT be cut as a separate piece, must be part of the front. Must have a corner junction at the shoulder and neckline.

- Collar can roll or not roll, collar can have slits.
- Any shape, any size, any orientation is ok, and insertion is ok.