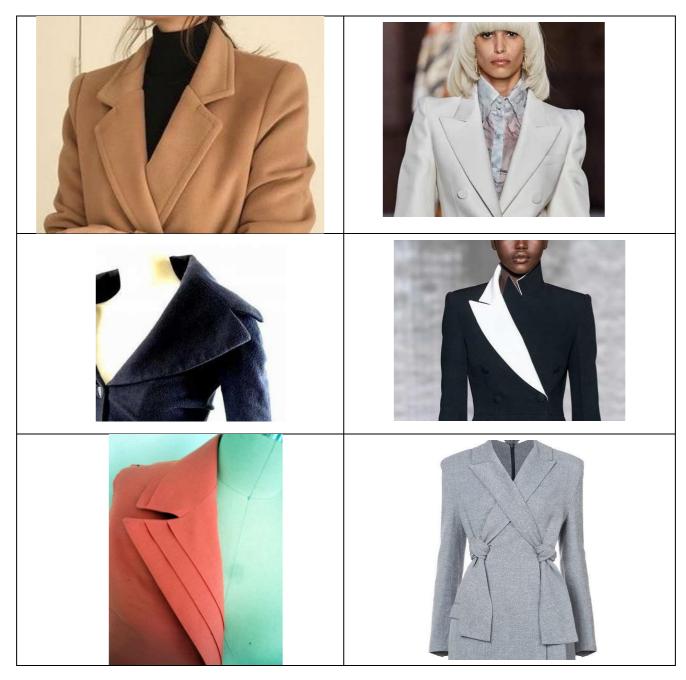

# BALLOT 1: Tailored collar OR shawl collar

#### Tailored collar:

- Must have a separate collar from front, in one or many pieces.
- Must have a joined notch between collar and lapel –could be of any shape and any position.
- Lapel can be cut as a separate piece or not cut as a separate piece.
- Any shape, any orientation is ok and insertion is ok.
- Lapel can roll or not roll, collar can roll or not roll.
- Collar and/or lapel can have slits.

## Shawl collar:

• Collar must NOT be cut as a separate piece, must be part of the front. Must have a corner junction at the shoulder and neckline.

- Collar can roll or not roll, collar can have slits.
- Any shape, any size, any orientation is ok, and insertion is ok.