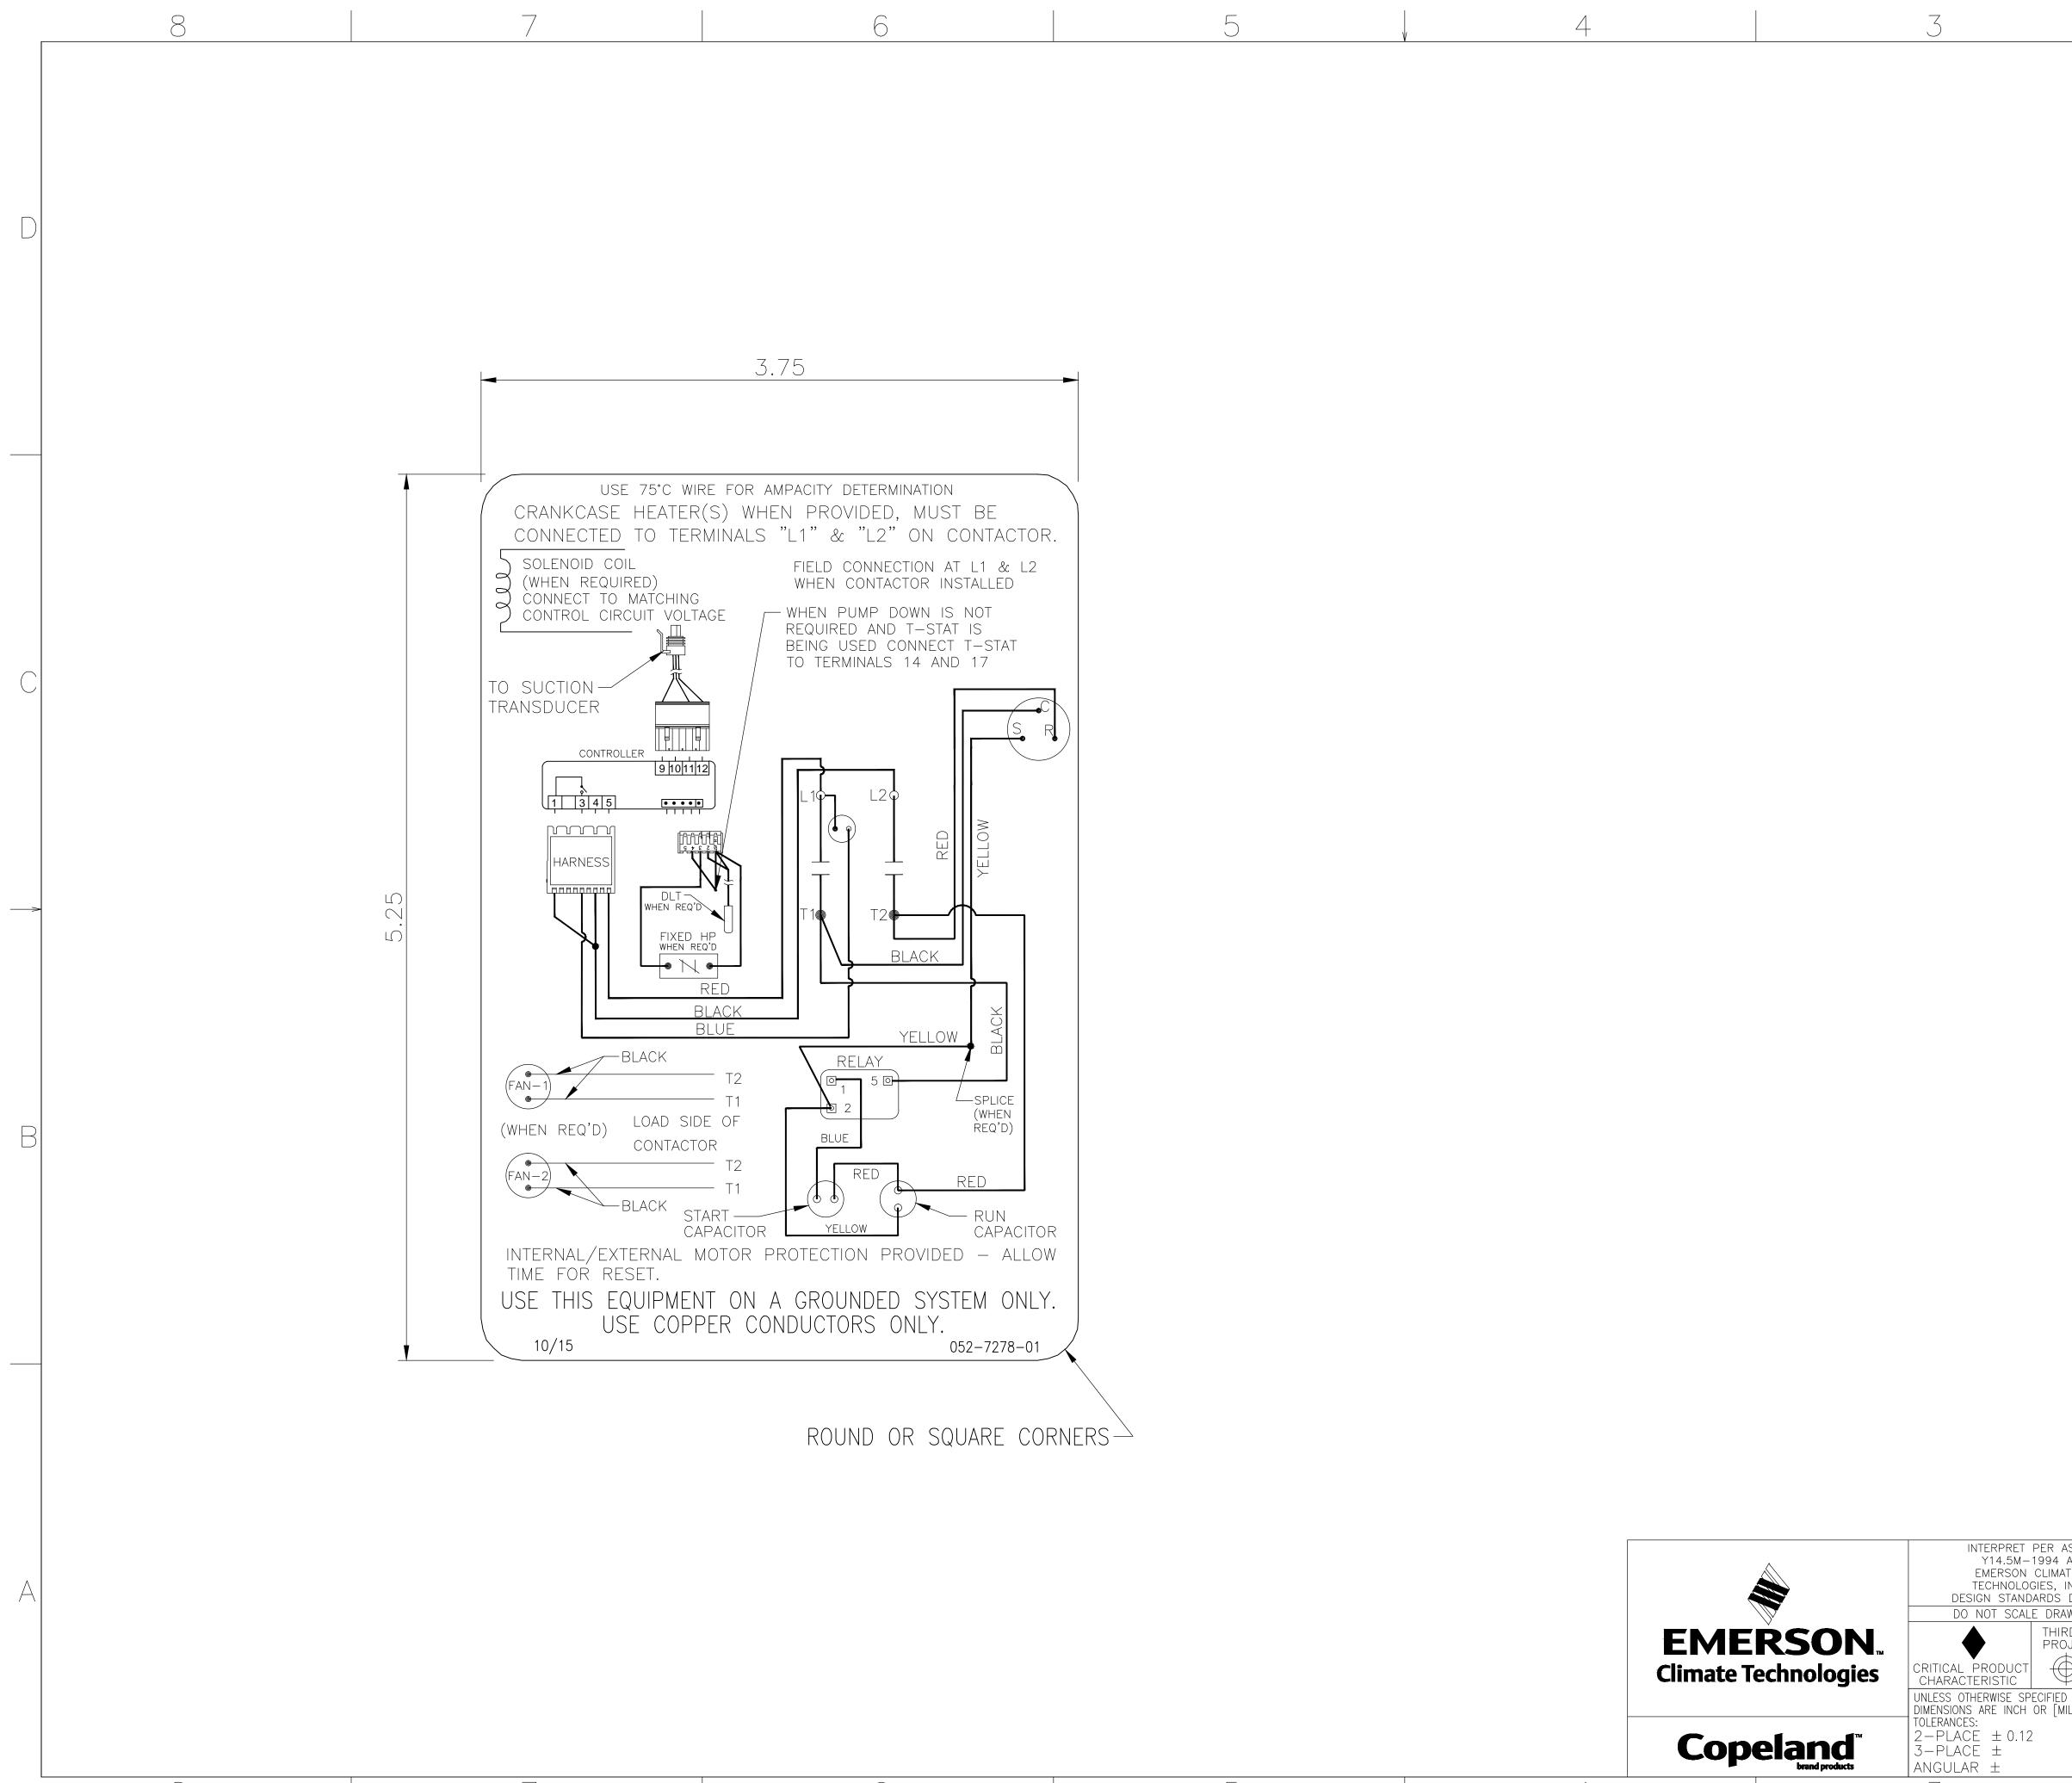

8

6

|                |        | 1                     |  |  |  |  |
|----------------|--------|-----------------------|--|--|--|--|
| SPECIFICATIONS |        |                       |  |  |  |  |
| E              | S NO.  | DESCRIPTION           |  |  |  |  |
| ES:            | 22-122 | PACKAGING             |  |  |  |  |
| ES             | 81-159 | CLEANLINESS           |  |  |  |  |
| ES             | 81-250 | IDENTIFICATION        |  |  |  |  |
| ES             | 92-167 | REGULATORY COMPLIANCE |  |  |  |  |
| ES             | 15-143 | DECALS                |  |  |  |  |

## 1 NOTES:

 $\mathcal{T}$ 

| 1. | DO  | NOT  | USE | THIS     |
|----|-----|------|-----|----------|
|    | DRA | WING | FOR | ARTWORK. |

 $\odot$ 

|                                         | ECN300328        |                                                                                                                                                                                                                                                                                                                                      | 4       | REMOVED BLACK B                     | ORDER NOTE       |                                     | 11-08-16 | PAD  | TR   |                          |  |  |
|-----------------------------------------|------------------|--------------------------------------------------------------------------------------------------------------------------------------------------------------------------------------------------------------------------------------------------------------------------------------------------------------------------------------|---------|-------------------------------------|------------------|-------------------------------------|----------|------|------|--------------------------|--|--|
|                                         | ECN102425        |                                                                                                                                                                                                                                                                                                                                      | 3       | ADDED "(WHEN REQ'D)" FOR FAN MOTORS |                  | MOTORS                              | 10-09-15 | RKS  | TR   |                          |  |  |
|                                         | ECN008034        |                                                                                                                                                                                                                                                                                                                                      | 2       | REVISED PICTORIALLY & ADDED NOTE    |                  |                                     | 02-04-14 | HPV  | TR   |                          |  |  |
|                                         | ECN005935        |                                                                                                                                                                                                                                                                                                                                      | 1       | ADDED AND REMOVED NOTES             |                  |                                     | 07-11-12 | PHK  | TR   |                          |  |  |
|                                         | ECN004832        |                                                                                                                                                                                                                                                                                                                                      | 0       | RELEASED                            |                  | 12-12-11                            | MDJ      | TR   |      |                          |  |  |
| ASME<br>AND                             | ENG NOTICE NO.   |                                                                                                                                                                                                                                                                                                                                      | REV.NO. | REVISIONS                           |                  | DATE                                | BY       | CHKD | APPR |                          |  |  |
| TE<br>INC<br>DS2002<br>WING<br>RD ANGLE | 6                | <b>CONFIDENTIALITY NOTICE</b><br>THIS DRAWING AND INFORMATION CONTAINED HEREIN ARE THE EXCLUSIVE PROPERTY OF<br>EMERSON CLIMATE TECHNOLOGIES, INC. AND SHALL BE RETURNED UPON DEMAND AND SHALL NOT BE<br>REPRODUCED IN WHOLE OR IN PART TO ANYONE ELSE OR USED,<br>WITHOUT THE WRITTEN CONSENT OF EMERSON CLIMATE TECHNOLOGIES, INC. |         |                                     |                  |                                     |          |      |      |                          |  |  |
|                                         |                  | MATERIAL SPECIFICATION                                                                                                                                                                                                                                                                                                               |         |                                     | drawn by<br>MDJ  | SUPERSEDES DWG. NO. / REV. NO.<br>/ |          |      |      |                          |  |  |
| )<br>ILLIMETER]                         | - ES15-143       |                                                                                                                                                                                                                                                                                                                                      |         |                                     | DATE<br>12-12-11 |                                     |          |      |      | DATE FORMAT:<br>MM-DD-YY |  |  |
|                                         | TITLE            |                                                                                                                                                                                                                                                                                                                                      |         |                                     |                  | DRAWING NUMBER SHEET 1 OF 1 DWG     |          |      |      |                          |  |  |
|                                         | DIAGRAM – WIRING |                                                                                                                                                                                                                                                                                                                                      |         |                                     |                  | 052-7278-01 4                       |          |      |      |                          |  |  |