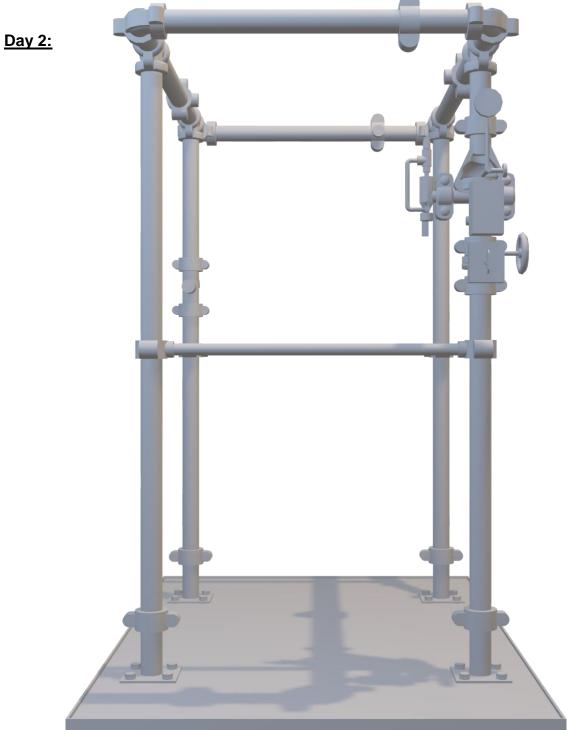

Project

Sprinkler Fitter

POST-SECONDARY

**Day 1: Frame and Valve Install** 

## **Description of Tasks**

Competitor will install an Alarm Valve and related trim incorporated into the project frame.

## Objective:

Fabricate and install steel riser, system valve and ceiling frame piping based on supplied drawings.